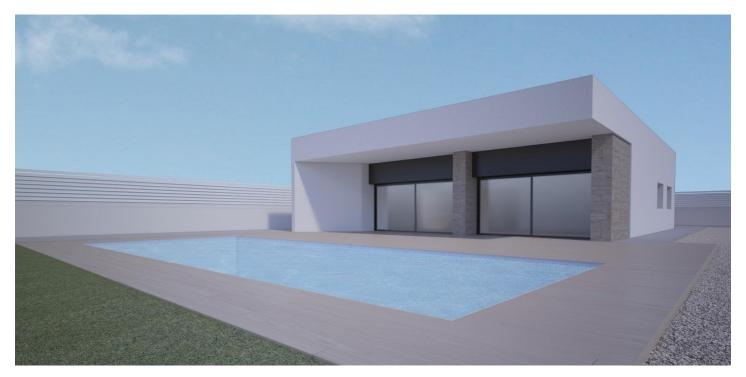

## NEW BUILD MODERN VILLA IN ASPE

New Build modern and innovative design villa in La Romana, Aspe.

Villa with 3 bedrooms, 2 bathroom open plan kitchen with living room, terrace, private garden with the pool and parking space.

## **Features:**

**Features** 

Private pool

garden

Parking - Space

Gated

Number of Parking Spaces: 1 Useable Build Space: 115 Msq.

Double Bedrooms: 3