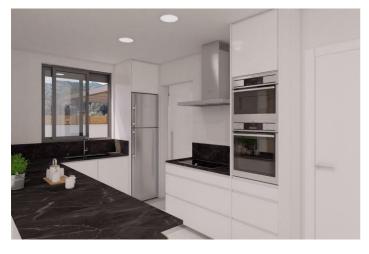

Kitchen with white furniture and national granite

Interior LED throughout the house and on the porch

Double glazing, interior doors and white fitted wardrobes.

Pavement around the house and swimming pool and car parking area, gravel, lawns and plants.