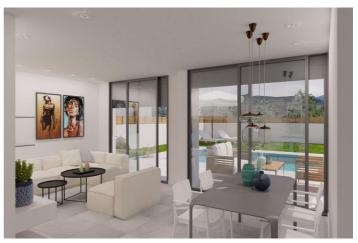

## MODERN VILLA BETWEEN SEA AND MOUNTAINS

Fantastic new built Villa built on a plot of 400m2 in Aspe.

The villa has a constructed area of 140.17m2, on one floor, with a porch of 19.20m2, a living-dining-kitchen of 41.50m2, 3 bedrooms, 2 bathrooms, a gallery.