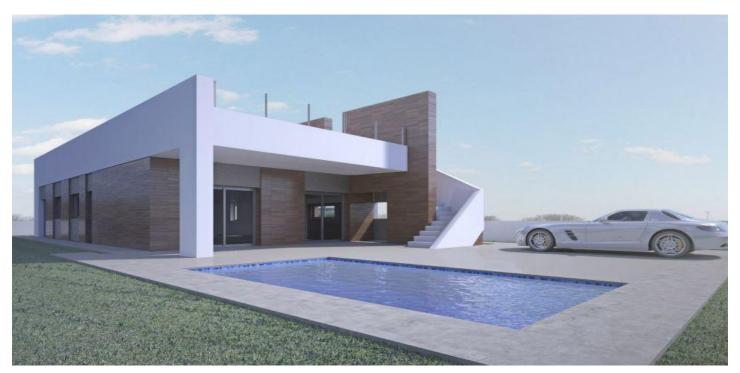

## MODERN VILLA BETWEEN SEA AND MOUNTAINS

Fantastic new built Villa built on a plot of 400m2 in Aspe.

The villa has a constructed area of 140.17m2, on one floor, with a porch of 19.20m2, a living-dining-kitchen of 41.50m2, 3 bedrooms, 2 bathrooms, a gallery.

Vehicle door automatic door and pedestrian door.

Pool

If you are looking for a quiet environment, close to typical Spanish villages, surrounded by mountains and about 30 minutes from the sea, this is your home!

## **Features:**

Private pool **Near Schools Near Childrens Parks** Location: Rural, Urbanisation Parking - Space Double Bedrooms: 3 Solarium: Yes

Air Conditioning: Yes, Pre-Installed Useable Build Space: 119 Msq. Beach: 60000 Meters