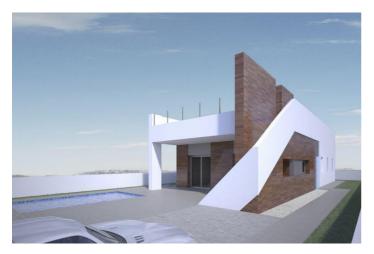

## MODERN VILLA BETWEEN SEA AND MOUNTAINS

Fantastic new built Villa built on a plot of 400m2 in Aspe.

The villa has a constructed area of 140.17m2, on one floor, with a porch of 19.20m2, a living-dining-kitchen of 41.50m2, 3 bedrooms, 2 bathrooms, a gallery.