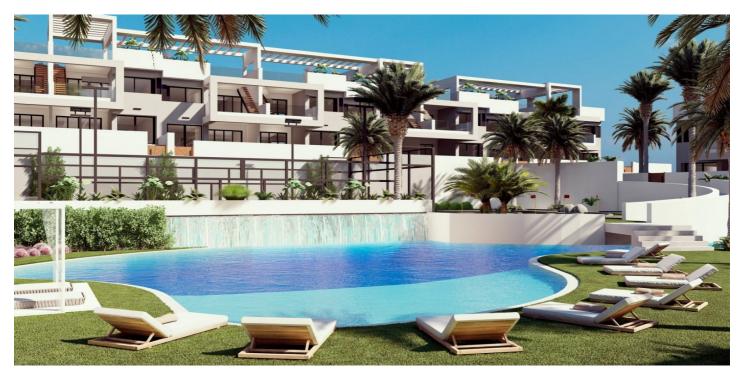

## NEW BUILD RESIDENTIAL OF BUNGALOW APARTMENTS IN LOS BALCONES

New Build UNIQUE residential complex in Los Balcones.

Residential consist of 136 luxury bungalow apartments built with top quality materials. Each one has magical views of the Laguna Rosa de Torrevieja and the Mediterranean Sea.

Or first floor bungalows of 178m2 with its 85m2 solarium with panoramic views of the Laguna Rosa and the Mediterranean Sea

Complex offers idyllic landscaped common areas with 3 swimming pool areas, Jacuzzi areas, fitness area, paddle tennis court, mini golf, children's area, charging point for electric vehicles... and much more! Its Premium facilities and green areas will allow you to enjoy with your family and friends the 320 days of sunshine that the Costa Blanca offers.