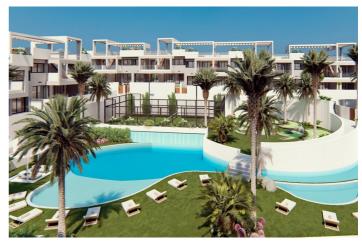

Or first floor bungalows of 178m2 with its 85m2 solarium with panoramic views of the Laguna Rosa and the Mediterranean Sea

Complex offers idyllic landscaped common areas with 3 swimming pool areas, Jacuzzi areas, fitness area, paddle tennis court, mini golf, children's area, charging point for electric vehicles... and much more! Its Premium facilities and green areas will allow you to enjoy with your family and friends the 320 days of sunshine that the Costa Blanca offers.