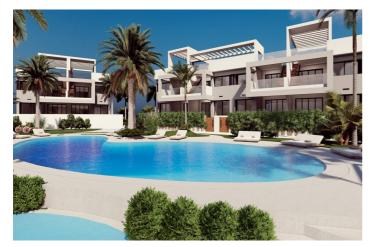

Or first floor bungalows of 178m2 with its 85m2 solarium with panoramic views of the Laguna Rosa and the Mediterranean Sea

Complex offers idyllic landscaped common areas with 3 swimming pool areas, Jacuzzi areas, fitness area, paddle tennis court, mini golf, children's area, charging point for electric vehicles... and much more! Its Premium facilities and green areas will allow you to enjoy with your family and friends the 320 days of sunshine that the Costa Blanca offers.