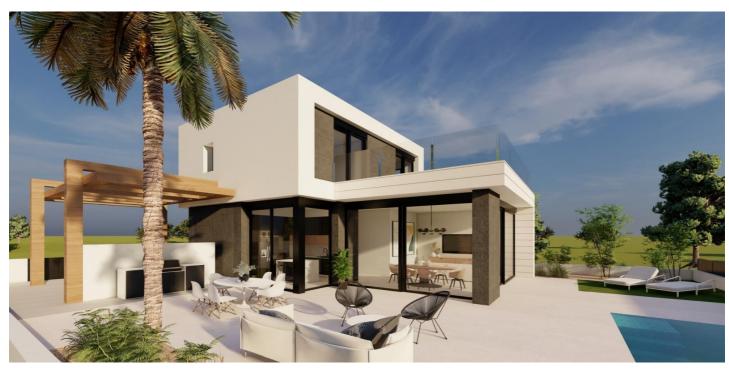

## Costa Blanca South, Pilar de la Horadada

NEW BUILD VILLAS IN PILAR DE LA HORADADA ON THE GOLF COURSE

New Build residential of 6 detached villas in Pilar de la Horadada.

New Build villas build over 2 floors, has 3 bedrooms, 2 bathrooms, guest toilet, open plan kitchen with the lounge area, fitted wardrobes, private garden with the pool and off road parking space.

## Features:

Features Private pool garden Parking - Space Near Commercial Center Near Golf / Golf Resort Property Gated Beach: 7000 Meters Number of Parking Spaces: 1 **Near Schools** WC: 1 **Double Bedrooms: 3** Useable Build Space: 110 Msq. Air Conditioning: Pre-Installed Location: Coastal, Urbanisation Terrace: 196 Msq.