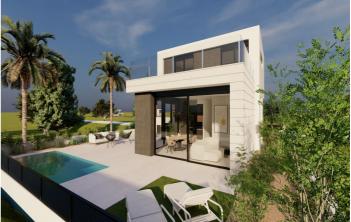

## Costa Blanca South, Pilar de la Horadada

NEW BUILD VILLAS IN PILAR DE LA HORADADA ON THE GOLF COURSE

New Build residential of 6 detached villas in Pilar de la Horadada.

New Build villas build over 2 floors, has 3 bedrooms, 2 bathrooms, guest toilet, open plan kitchen with the lounge area, fitted wardrobes, private garden with the pool and off road parking space.

## Features:

Features Private pool garden Parking - Space Near Commercial Center Near Golf / Golf Resort Property Gated Beach: 7000 Meters Number of Parking Spaces: 1 **Near Schools** WC: 1 **Double Bedrooms: 3** Useable Build Space: 110 Msq. Air Conditioning: Pre-Installed Location: Coastal, Urbanisation Terrace: 196 Msq.