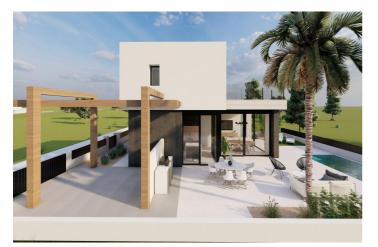

## Costa Blanca South, Pilar de la Horadada

NEW BUILD VILLAS IN PILAR DE LA HORADADA ON THE GOLF COURSE

New Build residential of 6 detached villas in Pilar de la Horadada.

New Build villas build over 2 floors, has 3 bedrooms, 2 bathrooms, guest toilet, open plan kitchen with the lounge area, fitted wardrobes, private garden with the pool and off road parking space.

## Features:

Features Private pool garden Parking - Space Near Commercial Center Near Golf / Golf Resort Property Gated Beach: 7000 Meters Number of Parking Spaces: 1 **Near Schools** WC: 1 **Double Bedrooms: 3** Useable Build Space: 110 Msq. Air Conditioning: Pre-Installed Location: Coastal, Urbanisation Terrace: 196 Msq.