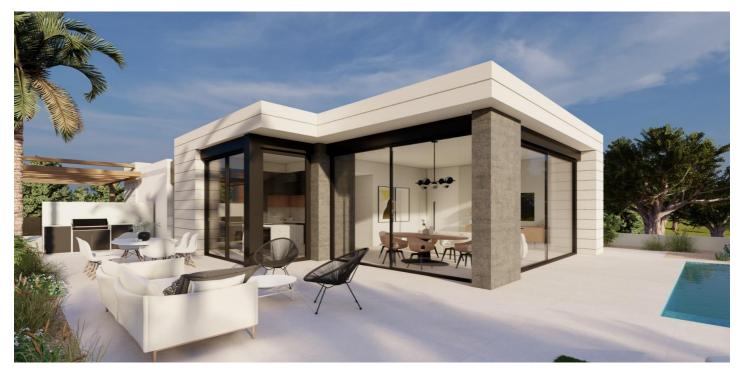

## NEW BUILD VILLAS IN PILAR DE LA HORADADA ON THE GOLF COURSE

New Build residential of 6 detached villas in Pilar de la Horadada.

New Build one level villas has 3 bedrooms, 2 bathrooms, guest toilet, open plan kitchen with the lounge area, fitted wardrobes, private garden with private pool and off road parking space.

## **Features:**

**Features** 

Useable Build Space: 100 Msq.

Private pool garden

Parking - Space

**Near Commercial Center** 

Near Golf / Golf Resort Property

Gated