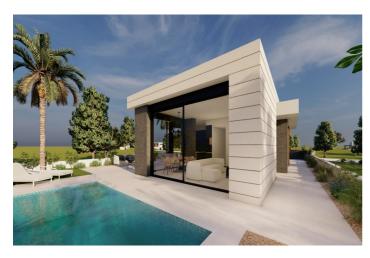

## NEW BUILD VILLAS IN PILAR DE LA HORADADA ON THE GOLF COURSE

New Build residential of 6 detached villas in Pilar de la Horadada.

New Build one level villas has 3 bedrooms, 2 bathrooms, guest toilet, open plan kitchen with the lounge area, fitted wardrobes, private garden with private pool and off road parking space.

## **Features:**

**Features** 

Useable Build Space: 100 Msq.

Private pool garden

Parking - Space

**Near Commercial Center** 

Near Golf / Golf Resort Property

Gated