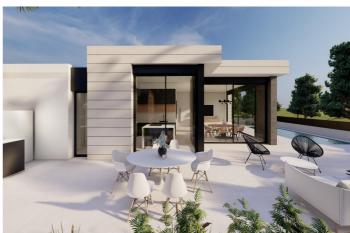

## NEW BUILD VILLAS IN PILAR DE LA HORADADA ON THE GOLF COURSE

New Build residential of 6 detached villas in Pilar de la Horadada.

New Build one level villas has 3 bedrooms, 2 bathrooms, guest toilet, open plan kitchen with the lounge area, fitted wardrobes, private garden with private pool and off road parking space.

## **Features:**

**Features** 

Useable Build Space: 100 Msq.

Private pool garden

Parking - Space

**Near Commercial Center** 

Near Golf / Golf Resort Property

Gated