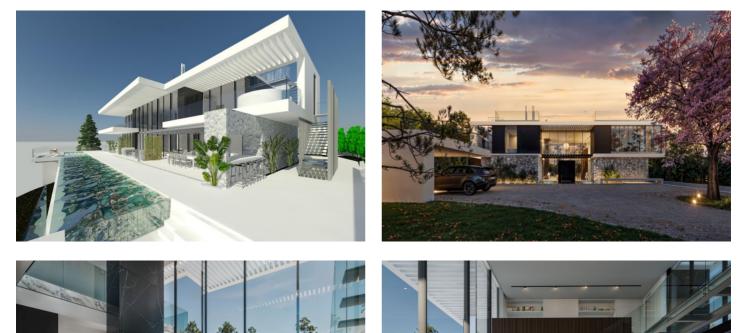

## Costa del Sol, Benahavís

Introducing a stunning off-plan villa project with a license in Monte Mayor, located in the municipality of Benahavís. This contemporary, bespoke villa spans 852m<sup>2</sup> of living space plus 285m<sup>2</sup> of terraces, all set on an impressive 3,250m<sup>2</sup> south-facing plot, offering spectacular open views from every level. THE CONSTRUCTION COSTS ARE IN ADDITION TO THE PLOT & PROJECT Currently designed with four bedrooms and four bathrooms across three floors, the layout can be easily reconfigured to add additional bedrooms or entertainment/recreation areas. The roof also offers the potential for further terracing, providing even more panoramic views of the Mediterranean. The design maximizes natural light throughout the property, featuring high ceilings and top-tier finishes. Monte Mayor is a rapidly growing location, known for its privacy, gated community, and proximity to Marbella Club Golf Resort, just a few kilometers away. The charming village of Benahavís, famous for its beautiful restaurants, is also just a short drive from the property. \*THE PLOT AND PRICE CONTAINS THE BUILDING LICENCE GRANTED BY BENAHAVIS TOWNHALL WITH THE PROJECT APPROVED AND ALL RELEVENT DOCUMENTS ARE HELD DIGITALLY WITH OUR COMPANY AND AVAILABLE UPON REQUEST\*