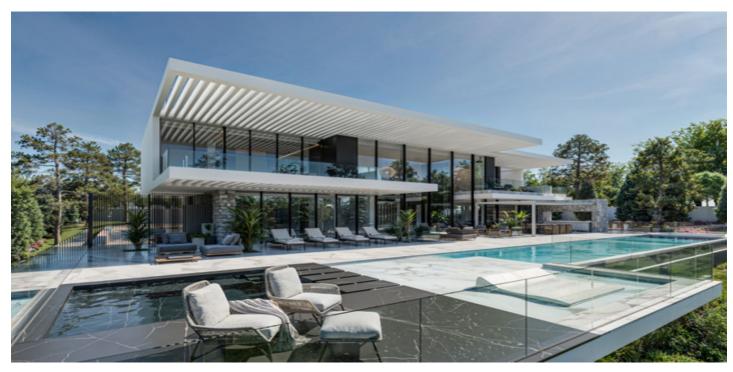

## Costa del Sol, Benahavís

Introducing a stunning off-plan villa project with a license in Monte Mayor, located in the municipality of Benahavís. This contemporary, bespoke villa spans 852m<sup>2</sup> of living space plus 285m<sup>2</sup> of terraces, all set on an impressive 3,250m<sup>2</sup> south-facing plot, offering spectacular open views from every level. THE CONSTRUCTION COSTS ARE IN ADDITION TO THE PLOT & PROJECT Currently designed with four bedrooms and four bathrooms across three floors, the layout can be easily reconfigured to add additional bedrooms or entertainment/recreation areas. The roof also offers the potential for further terracing, providing even more panoramic views of the Mediterranean. The design maximizes natural light throughout the property, featuring high ceilings and top-tier finishes. Monte Mayor is a rapidly growing location, known for its privacy, gated community, and proximity to Marbella Club Golf Resort, just a few kilometers away. The charming village of Benahavís, famous for its beautiful restaurants, is also just a short drive from the property. \*THE PLOT AND PRICE CONTAINS THE BUILDING LICENCE GRANTED BY BENAHAVIS TOWNHALL WITH THE PROJECT APPROVED AND ALL RELEVENT DOCUMENTS ARE HELD DIGITALLY WITH OUR COMPANY AND AVAILABLE UPON REQUEST\*

## **Features:**

**Orientation** South

**Pool** Private Views Sea Mountain Panoramic Country

**Utilities** Electricity Drinkable Water Setting Close To Golf Urbanisation Country Mountain Pueblo Close To Forest Category Golf Luxury Off Plan With Planning Permission Contemporary