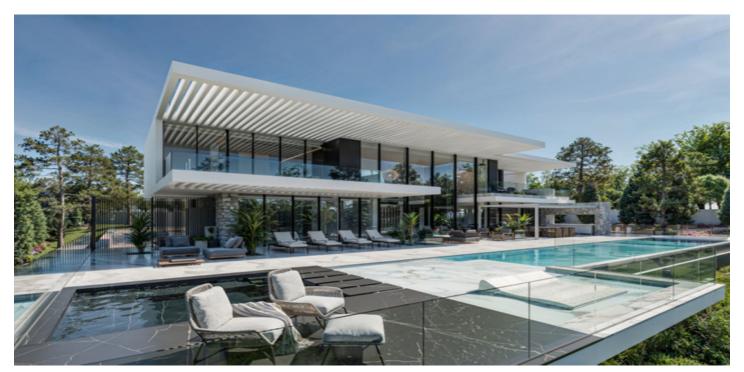

## Costa del Sol, Benahavís

Introducing a stunning off-plan villa project with a license in Monte Mayor, located in the municipality of Benahavís. This contemporary, bespoke villa spans 852m² of living space plus 285m² of terraces, all set on an impressive 3,250m² south-facing plot, offering spectacular open views from every level. THE CONSTRUCTION COSTS ARE IN ADDITION TO THE PLOT & PROJECT Currently designed with four bedrooms and four bathrooms across three floors, the layout can be easily reconfigured to add additional bedrooms or entertainment/recreation areas. The roof also offers the potential for further terracing, providing even more panoramic views of the Mediterranean. The design maximizes natural light throughout the property, featuring high ceilings and top-tier finishes. Monte Mayor is a rapidly growing location, known for its privacy, gated community, and proximity to Marbella Club Golf Resort, just a few kilometers away. The charming village of Benahavís, famous for its beautiful restaurants, is also just a short drive from the property. \*THE PLOT AND PRICE CONTAINS THE BUILDING LICENCE GRANTED BY BENAHAVIS TOWNHALL WITH THE PROJECT APPROVED AND ALL RELEVENT DOCUMENTS ARE HELD DIGITALLY WITH OUR COMPANY AND AVAILABLE UPON REQUEST\*