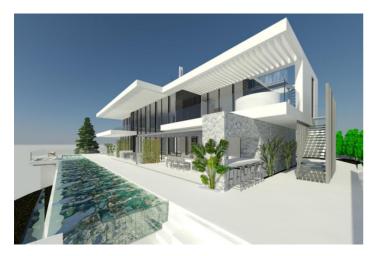

## Costa del Sol, Benahavís

Introducing a stunning off-plan villa project with a license in Monte Mayor, located in the municipality of Benahavís. This contemporary, bespoke villa spans 852m² of living space plus 285m² of terraces, all set on an impressive 3,250m² south-facing plot, offering spectacular open views from every level. THE CONSTRUCTION COSTS ARE IN ADDITION TO THE PLOT & PROJECT Currently designed with four bedrooms and four bathrooms across three floors, the layout can be easily reconfigured to add additional bedrooms or entertainment/recreation areas. The roof also offers the potential for further terracing, providing even more panoramic views of the Mediterranean. The design maximizes natural light throughout the property, featuring high ceilings and top-tier finishes. Monte Mayor is a rapidly growing location, known for its privacy, gated community, and proximity to Marbella Club Golf Resort, just a few kilometers away. The charming village of Benahavís, famous for its beautiful restaurants, is also just a short drive from the property. \*THE PLOT AND PRICE CONTAINS THE BUILDING LICENCE GRANTED BY BENAHAVIS TOWNHALL WITH THE PROJECT APPROVED AND ALL RELEVENT DOCUMENTS ARE HELD DIGITALLY WITH OUR COMPANY AND AVAILABLE UPON REQUEST\*