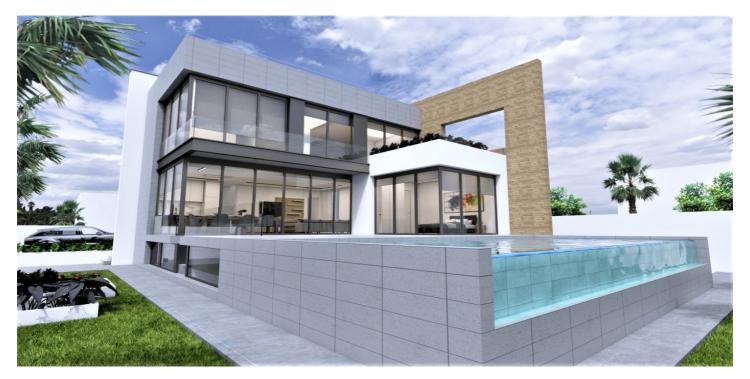

## LUXURY NEW BUILD VILLA NEAR LA ZENIA BEACH

New Build villa with sea views in the beautiful area of "La Zenia".

Villa of 333 m2 build on the plot of 619m2 is located 1 minute walk (79m) from "La Zenia" beach – the second line from the beach.

Villa has 4 bedrooms, 6 bathrooms, open plan living room with the kitchen, 2 terraces, solarium, basement, private pool and parking on the plot.

Nearby is the "La Zenia" shopping centre, as well as restaurants, supermarkets, marinas, cinemas, pharmacies, public transport, medical centre, etc.