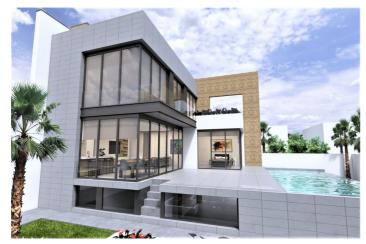

## LUXURY NEW BUILD VILLA NEAR LA ZENIA BEACH

New Build villa with sea views in the beautiful area of "La Zenia".

Villa of 333 m2 build on the plot of 619m2 is located 1 minute walk (79m) from "La Zenia" beach – the second line from the beach.

Villa has 4 bedrooms, 6 bathrooms, open plan living room with the kitchen, 2 terraces, solarium, basement, private pool and parking on the plot.

Nearby is the "La Zenia" shopping centre, as well as restaurants, supermarkets, marinas, cinemas, pharmacies, public transport, medical centre, etc.