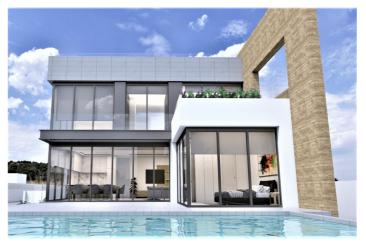

## LUXURY NEW BUILD VILLA NEAR LA ZENIA BEACH

New Build villa with sea views in the beautiful area of "La Zenia".

Villa of 333 m2 build on the plot of 619m2 is located 1 minute walk (79m) from "La Zenia" beach – the second line from the beach.

Villa has 4 bedrooms, 6 bathrooms, open plan living room with the kitchen, 2 terraces, solarium, basement, private pool and parking on the plot.

Nearby is the "La Zenia" shopping centre, as well as restaurants, supermarkets, marinas, cinemas, pharmacies, public transport, medical centre, etc.