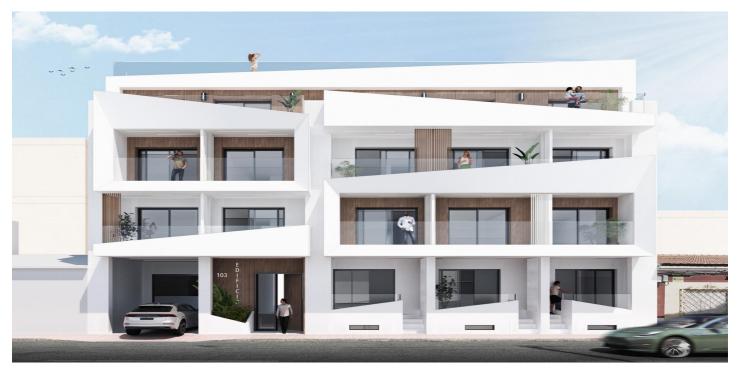

## Costa Blanca South, Torrevieja

Modern Apartments Just 250m from El Cura Beach in Torrevieja

New Development in Prime Location

This newly built apartment building is located just 250 meters from the famous El Cura Beach in Torrevieja, offering residents easy access to one of the most popular beaches in the area. The building consists of 17 units, featuring 1 and 2-bedroom apartments, each with 1 or 2 bathrooms. Additionally, there are penthouses available with private solariums and stunning sea views, perfect for enjoying the Mediterranean lifestyle.

Premium Amenities for Relaxation

Residents can take advantage of the rooftop community pool and solarium, ideal for unwinding after a day at the beach. The building also offers optional underground parking spaces and storage rooms, available for an additional cost, providing extra convenience and security for residents.