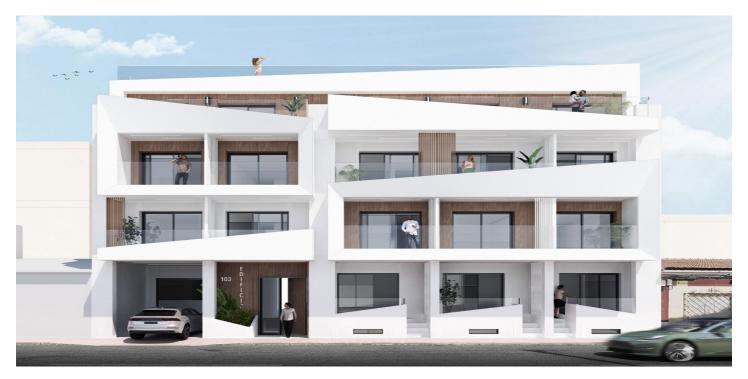

## Costa Blanca South, Torrevieja

Modern Apartments Just 250m from El Cura Beach in Torrevieja

**New Development in Prime Location** 

This newly built apartment building is located just 250 meters from the famous El Cura Beach in Torrevieja, offering residents easy access to one of the most popular beaches in the area. The building consists of 17 units, featuring 1 and 2-bedroom apartments, each with 1 or 2 bathrooms. Additionally, there are penthouses available with private solariums and stunning sea views, perfect for enjoying the Mediterranean lifestyle.

**Premium Amenities for Relaxation** 

Residents can take advantage of the rooftop community pool and solarium, ideal for unwinding after a day at the beach. The building also offers optional underground parking spaces and storage rooms, available for an additional cost, providing extra convenience and security for residents.