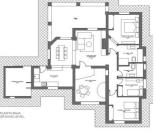

This unusual design villa has 3 bedrooms and 2 bathroom, independent kitchen, living room with patio doors leading onto the covered porch.

An options for a private pool at an extra cost.

Fuente Álamo de Murcia is a town and municipality in the Region of Murcia, southern Spain. It is situated 22 km northwest of Cartagena and 35 km south west of Murcia.

## Features:

| Features                        |
|---------------------------------|
| garden                          |
| Parking - Space                 |
| Terrace: 30 Msq.                |
| Gated                           |
| Number of Parking Spaces: 1     |
| Double Bedrooms: 3              |
| Key Ready                       |
| Air Conditioning: Pre-Installed |
| Location: Rural, Urbanisation   |
| Useable Build Space: 148 Msq.   |
| Beach: 7500 Meters              |