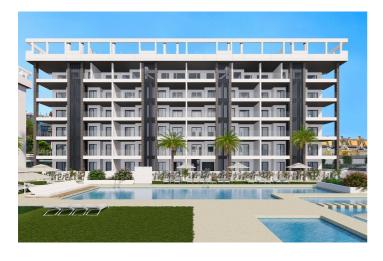

## NEW BUILD GATED URBANIZATION IN TORREVIEJA ONLY 700M FROM THE BEACH

New Build residential complex of 362 apartments with large community areas in Torrevieja.

You can choose between luxury 2 bedrooms and 2 bathrooms apartments, 3 bedrooms and 2 bathrooms penthouses with private solarium and 2 bedroom, 2 bathroom ground floor apartments with private garden.

- -Modern designs and quality finishes and materials
- -Almost all apartments will have sea views
- -All apartments comes with large front terraces facing the community areas
- -Communal areas with two swimming pools for adults, children's pool, children's area, gym, sports area and spa, bicycle parking and vehicle parking area
- -700 meters to La Mata Beach, 10 minutes walking
- -In front of Torremarina Shopping Center with Mercadona, restaurants, cafes and other shops