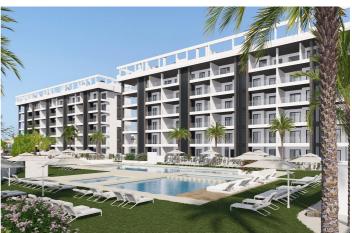

## NEW BUILD GATED URBANIZATION IN TORREVIEJA ONLY 700M FROM THE BEACH

New Build residential complex of 362 apartments with large community areas in Torrevieja.

You can choose between luxury 2 bedrooms and 2 bathrooms apartments, 3 bedrooms and 2 bathrooms penthouses with private solarium and 2 bedroom, 2 bathroom ground floor apartments with private garden.

- -Modern designs and quality finishes and materials
- -Almost all apartments will have sea views
- -All apartments comes with large front terraces facing the community areas
- -Communal areas with two swimming pools for adults, children's pool, children's area, gym, sports area and spa, bicycle parking and vehicle parking area
- -700 meters to La Mata Beach, 10 minutes walking
- -In front of Torremarina Shopping Center with Mercadona, restaurants, cafes and other shops