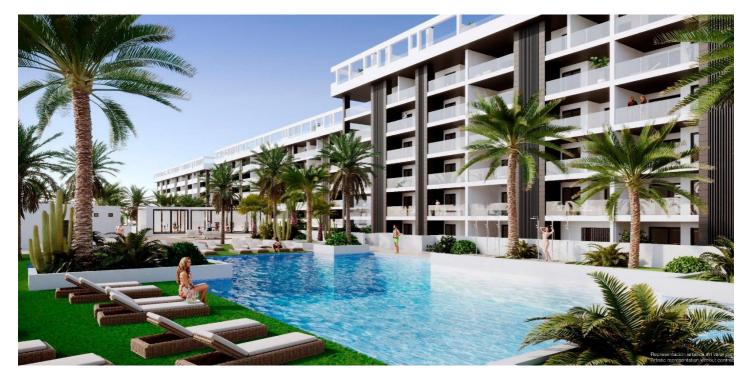

## NEW BUILD GATED URBANIZATION IN TORREVIEJA ONLY 700M FROM THE BEACH

New Build residential complex of 362 apartments with large community areas in Torrevieja.

You can choose between luxury 2 bedrooms and 2 bathrooms apartments, 3 bedrooms and 2 bathrooms penthouses with private solarium and 2 bedroom, 2 bathroom ground floor apartments with private garden.

- -Modern designs and quality finishes and materials
- -Almost all apartments will have sea views
- -All apartments comes with large front terraces facing the community areas
- -Communal areas with two swimming pools for adults, children's pool, children's area, gym, sports area and spa, bicycle parking and vehicle parking area
- -700 meters to La Mata Beach, 10 minutes walking
- -In front of Torremarina Shopping Center with Mercadona, restaurants, cafes and other shops