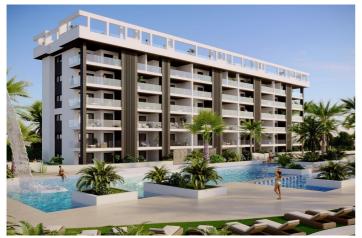

## NEW BUILD GATED URBANIZATION IN TORREVIEJA ONLY 700M FROM THE BEACH

New Build residential complex of 362 apartments with large community areas in Torrevieja.

You can choose between luxury 2 bedrooms and 2 bathrooms apartments, 3 bedrooms and 2 bathrooms penthouses with private solarium and 2 bedroom, 2 bathroom ground floor apartments with private garden.

- -Modern designs and quality finishes and materials
- -Almost all apartments will have sea views
- -All apartments comes with large front terraces facing the community areas
- -Communal areas with two swimming pools for adults, children's pool, children's area, gym, sports area and spa, bicycle parking and vehicle parking area
- -700 meters to La Mata Beach, 10 minutes walking
- -In front of Torremarina Shopping Center with Mercadona, restaurants, cafes and other shops