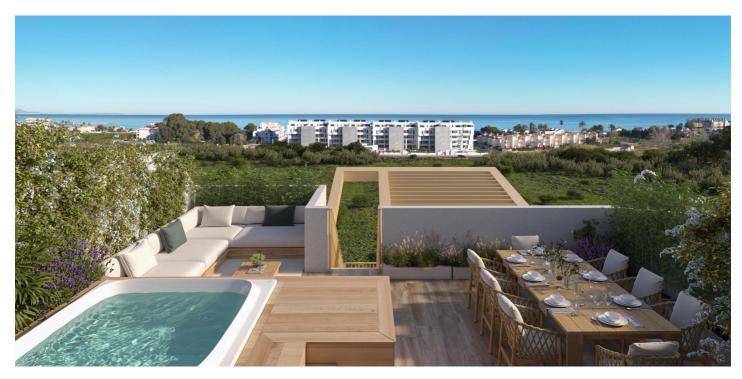

## Penthouse for sale in El Verger, El Verger

385,000€

Reference: N8028 Bedrooms: 2 Bathrooms: 2 Build Size: 80m<sup>2</sup> Terrace: 82m<sup>2</sup>

## **Features:**

Gym Useable Build Space: 68 Msq. Number of Parking Spaces: 1

Solarium: Yes Beach: 700 Meters Terrace: 82 Msq. Parking - Space
Communal Pool
Near Schools
Air Conditioning: Yes
Location: Coastal, Urbanisation