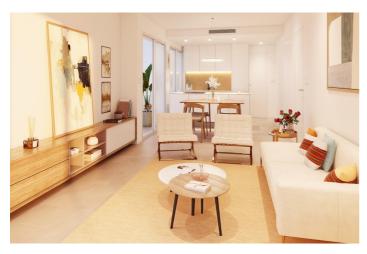

The kitchen is delivered fully furnished, leaving enough space for you to choose the appliances according to your preferences.

Only noble materials have been used, such as interior carpentry made entirely of wood and exterior Climalit/aluminium windows, ideal both for their design and for the high thermal-acoustic level they have.