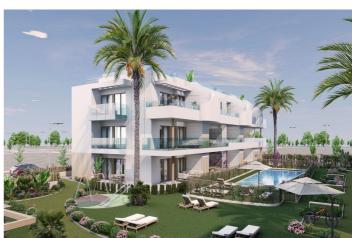

## NEW BUILD RESIDENTIAL COMPLEX IN PILAR DE LA HORADADA

New Build residential of apartments and penthouses with exceptional finishes in Pilar de la Horadada.

Ground floor apartments with private gardens, middle floor apartments with large terraces and top floor penthouses with private solariums.

All the terraces are south-facing.

Automatic gates in the residential, both for pedestrian access and vehicle access.

The building is surrounded by gardens, it will also have a communal swimming pool, parking inside the complex and each property has its own private storage room.