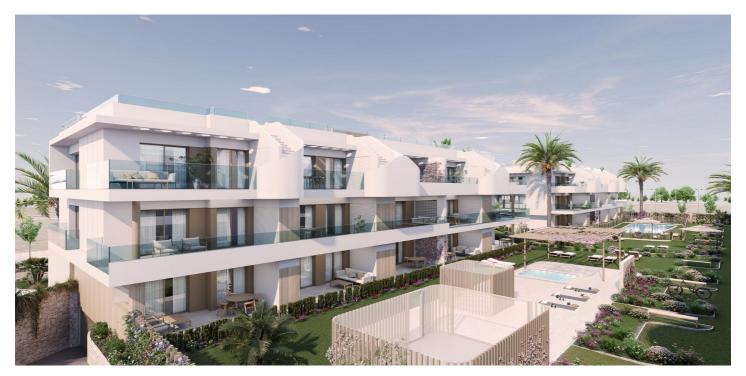

## NEW BUILD RESIDENTIAL COMPLEX IN PILAR DE LA HORADADA

New Build residential of apartments and penthouses with exceptional finishes in Pilar de la Horadada.

Ground floor apartments with private gardens, middle floor apartments with large terraces and top floor penthouses with private solariums.

All the terraces are south-facing.

Automatic gates in the residential, both for pedestrian access and vehicle access.

The building is surrounded by gardens, it will also have a communal swimming pool, parking inside the complex and each property has its own private storage room.