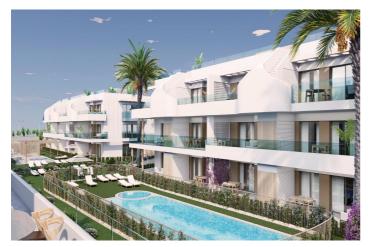

## NEW BUILD RESIDENTIAL COMPLEX IN PILAR DE LA HORADADA

New Build residential of apartments and penthouses with exceptional finishes in Pilar de la Horadada.

Ground floor apartments with private gardens, middle floor apartments with large terraces and top floor penthouses with private solariums.

All the terraces are south-facing.

Automatic gates in the residential, both for pedestrian access and vehicle access.

The building is surrounded by gardens, it will also have a communal swimming pool, parking inside the complex and each property has its own private storage room.