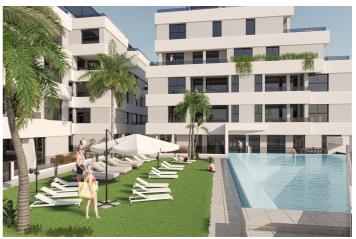

## NEW BUILD RESIDENTIAL IN SAN PEDRO DEL PINATAR

New Build residential complex of modern apartments and penthouses in San Pedro Del Pinatar .

Apartments and penthouses with 2 and 3 bedrooms, 2 bathrooms, with open plan fully equipped kitchen with white goods - Bosch or Siemens, living area, large terraces, fitted wardrobes, fully equipped bathrooms with underfloor heating, aircon, electric shutters, closed storage, parking space with socket 16 Amp for electric cars.

Beautiful communal garden area whit artificial grass and Infinity pool with heat pump.

San Pedro del Pinatar's privileged location on the Mar Menor and Mediterranean coastline it attracts those with an interest in sailing and watersports, providing marina mooring and sailing clubs, while the beaches and natural mud baths attract those seeking safe sun, sea and sand.