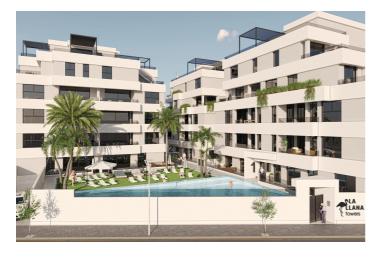

## NEW BUILD RESIDENTIAL IN SAN PEDRO DEL PINATAR

New Build residential complex of modern apartments and penthouses in San Pedro Del Pinatar .

Apartments and penthouses with 2 and 3 bedrooms, 2 bathrooms, with open plan fully equipped kitchen with white goods - Bosch or Siemens, living area, large terraces, fitted wardrobes, fully equipped bathrooms with underfloor heating, aircon, electric shutters, closed storage, parking space with socket 16 Amp for electric cars.

Beautiful communal garden area whit artificial grass and Infinity pool with heat pump.

San Pedro del Pinatar's privileged location on the Mar Menor and Mediterranean coastline it attracts those with an interest in sailing and watersports, providing marina mooring and sailing clubs, while the beaches and natural mud baths attract those seeking safe sun, sea and sand.