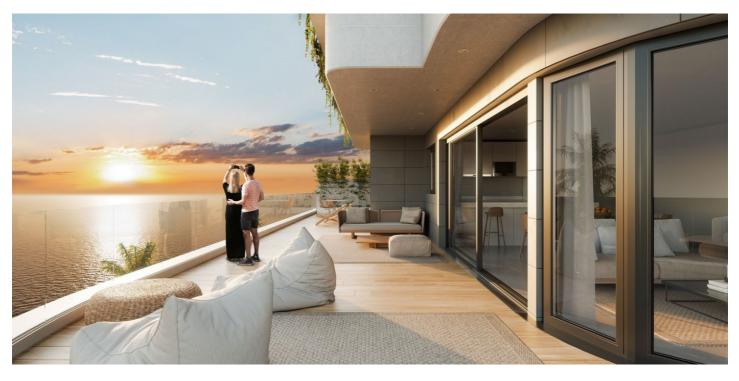

## Penthouse for sale in Águilas, Águilas

Reference: N7424 Bedrooms: 4 Bathrooms: 3 Build Size: 124m<sup>2</sup>

Terrace: 81m<sup>2</sup>

Its design and architecture is integrated into the beauty of the natural environment where it is found, respecting and enriching it. Thanks to their elevated location, the homes have been designed to make the most of natural light and to offer spectacular views of the Mediterranean Sea from their large terraces. The noble materials, the use of the morphology of the mountain and the large amount of vegetation achieve a perfect harmony between the homes and the natural environment where it is located.

## **Features:**

Features Useable Build Space: 98 Msq. Views: Sea Parking - Space Communal Pool Double Bedrooms: 4 Gated Beach: 300 Meters Solarium: Yes Elevator/Lift Location: Coastal, Urbanisation Terrace: 81 Msq. CO2 Emission Rating B