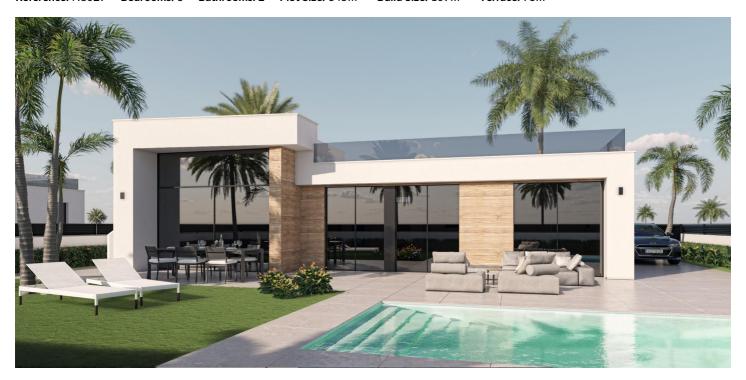

#### NEW BUILD VILLAS IN CONDADO DE ALHAMA GOLF COURSE

New build residential complex of villas in Condado de Alhama Golf Resort.

Villas with 3 bedrooms, 2 bathrooms, open plan kitchen with living room, fitted wardrobes, terrace, private solarium and parking space in the garden.

All villas include private swimming pool of 21 m2.

#### INCLUDED in the price:

- ALLOCATED PARKING SPACE in the private garden.
- SOLARIUM with outside staircase.
- BATHROOMS: the shower screens, vanities, mirrors and the LED lighting embedded in the false ceiling.
- KITCHEN: the extractor fan, the LED lighting embedded in the ceiling.
- AIR CONDITIONING pre-installed.
- BUILT-IN CABINETS are lined.
- ELECTRIC BLINDS.
- AEROTHERMIA system.
- WATER SOFTENER installation.
- CHARGING POINT for ELECTRIC & Amp; HYBRID VEHICLE installation.
- PRIVATE SWIMMING POOL.