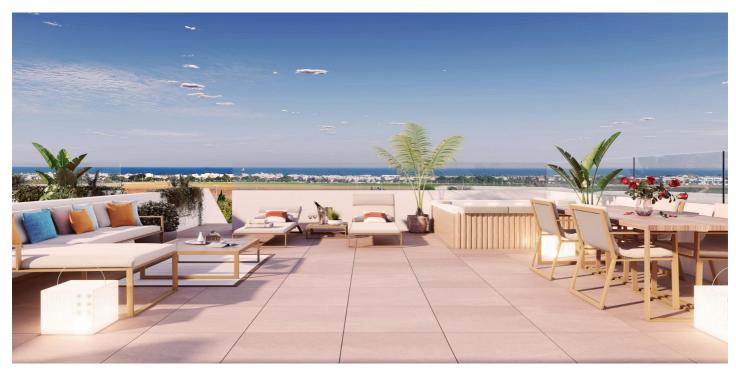

## Penthouse for sale in Pilar de la Horadada, Orihuela

Reference: N7721 Bedrooms: 3 Bathrooms: 2 Build Size: 93m<sup>2</sup> Terrace: 59m<sup>2</sup>

## Costa Blanca South, Pilar de la Horadada

NEW BUILD RESIDENTIAL COMPLEX IN PILAR DE LA HORADADA

New Build residential of apartments and penthouses with exceptional finishes in Pilar de la Horadada.

Ground floor apartments with private gardens, middle floor apartments with large terraces and top floor penthouses with private solariums.

All the terraces are south-facing.

Automatic gates in the residential, both for pedestrian access and vehicle access.

The building is surrounded by gardens, it will also have a communal swimming pool, parking inside the complex and each property has its own private storage room.