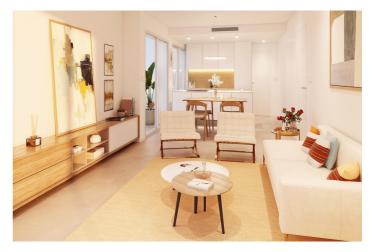

The kitchen is delivered fully furnished, leaving enough space for you to choose the appliances according to your preferences.

Only noble materials have been used, such as interior carpentry made entirely of wood and exterior Climalit/aluminium windows, ideal both for their design and for the high thermal-acoustic level they have.