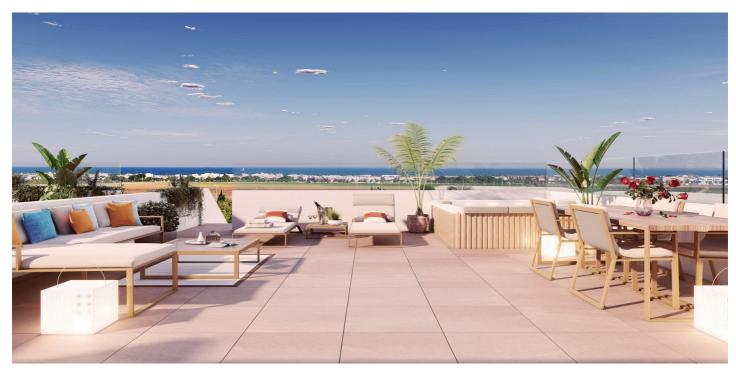

## Penthouse for sale in Pilar de la Horadada, Orihuela

Reference: N7720 Bedrooms: 2 Bathrooms: 2 Build Size: 65m<sup>2</sup> Terrace: 60m<sup>2</sup>

## Costa Blanca South, Pilar de la Horadada

NEW BUILD RESIDENTIAL COMPLEX IN PILAR DE LA HORADADA

New Build residential of apartments and penthouses with exceptional finishes in Pilar de la Horadada.

Ground floor apartments with private gardens, middle floor apartments with large terraces and top floor penthouses with private solariums.

All the terraces are south-facing.

Automatic gates in the residential, both for pedestrian access and vehicle access.

The building is surrounded by gardens, it will also have a communal swimming pool, parking inside the complex and each property has its own private storage room.