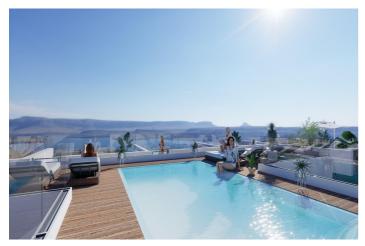

## **Features:**

Views: Sea Parking - Space Communal Pool Air Conditioning: Pre-Installed

A A CONTROLLED

Beach: 100 Meters

Useable Build Space: 67 Msq. Near Commercial Center Near Schools

Solarium: Yes Terrace: 91 Msq. Location: Coastal Near bus route Double Bedrooms: 3