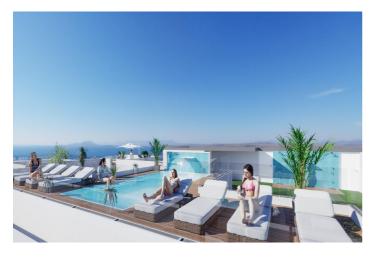

## **Features:**

Views: Sea Parking - Space Communal Pool Air Conditioning: Pre-Installed

A A CONTROLLED

Beach: 100 Meters

Useable Build Space: 67 Msq. Near Commercial Center Near Schools

Solarium: Yes Terrace: 91 Msq. Location: Coastal Near bus route Double Bedrooms: 3