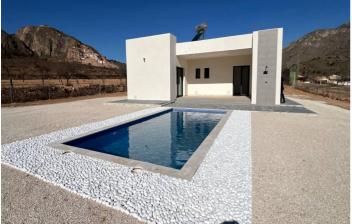

## NEW BUILD VILLA IN JUMILLA

New Build villa on a large plot in the municipality in Jumilla.

Modern one level villa built on a huge plot of 5,000 m2, has 3 bedrooms, 2 bathrooms, guest toilet, open-plan fitted kitchen with spacious living-dining room, large floor-to-ceiling windows with a lot of natural light, built-in wardrobes.

Private swimming pool. Garage for 2 cars.

Located in a quiet and residential environment, this villa allows you to enjoy the privacy and tranquillity you desire.

Jumilla is located in the province of Murcia, between the Mediterranean coast and the Castilla de La Mancha high, flat arid plains. The area is characterised by its wide valleys and high plains dotted with mountains at an altitude between 320 and 900m above sea level.

## Features:

Features Private pool garden Near Commercial Center Gated Number of Parking Spaces: 1 **Near Schools** WC: 1 **Double Bedrooms: 3** Air Conditioning: Pre-Installed Location: Rural Terrace: 17 Msq. Parking - Space - Garage - Double Garage Useable Build Space: 155 Msq. Beach: 50000 Meters