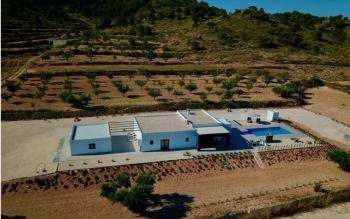

## NEW BUILD VILLA IN JUMILLA

New Build villa on a large plot in the municipality in Jumilla.

Modern one level villa built on a huge plot of 5,000 m2, has 3 bedrooms, 2 bathrooms, guest toilet, open-plan fitted kitchen with spacious living-dining room, large floor-to-ceiling windows with a lot of natural light, built-in wardrobes.

Private swimming pool. Garage for 2 cars.

Located in a quiet and residential environment, this villa allows you to enjoy the privacy and tranquillity you desire.

Jumilla is located in the province of Murcia, between the Mediterranean coast and the Castilla de La Mancha high, flat arid plains. The area is characterised by its wide valleys and high plains dotted with mountains at an altitude between 320 and 900m above sea level.