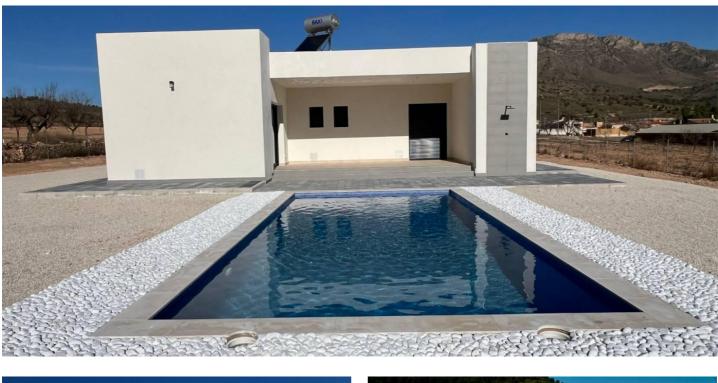

## NEW BUILD VILLA IN JUMILLA

New Build villa on a large plot in the municipality in Jumilla.

Modern one level villa built on a huge plot of 5,000 m2, has 3 bedrooms, 2 bathrooms, guest toilet, open-plan fitted kitchen with spacious living-dining room, large floor-to-ceiling windows with a lot of natural light, built-in wardrobes.

Private swimming pool. Garage for 2 cars.

Located in a quiet and residential environment, this villa allows you to enjoy the privacy and tranquillity you desire.

Jumilla is located in the province of Murcia, between the Mediterranean coast and the Castilla de La Mancha high, flat arid plains. The area is characterised by its wide valleys and high plains dotted with mountains at an altitude between 320 and 900m above sea level.

## Features:

Features Private pool garden Near Commercial Center Gated Number of Parking Spaces: 1 **Near Schools** WC: 1 **Double Bedrooms: 3** Air Conditioning: Pre-Installed Location: Rural Terrace: 17 Msq. Parking - Space - Garage - Double Garage Useable Build Space: 155 Msq. Beach: 50000 Meters