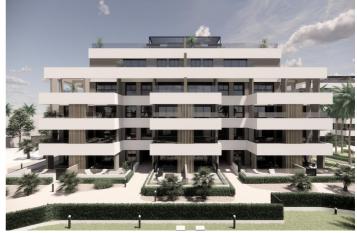

## Mar Menor, Torre Pacheco

NEW BUILD RESIDENTIAL COMPLEX IN PRIVATE GATED RESORT IN PROVINCE OF MURCIA

New Build residential complex of apartments and bungalows in private gated resort.

Beautiful properties have 1, 2 and 3 bedrooms and 1 or 2 bathrooms, open plan kitchen with spacious living room, fitted wardrobes, terraces with views of the green areas of this large luxury resort. Ground floor bungalow with private garden, top floor bungalows with private solarium.

Complex has a communal pool and all properties have a parking pace and a storage room.

Located in a private gated resort, with a main access entrance and 24 hours security. The resort is designed around an impressive 126.000 m2 green area.