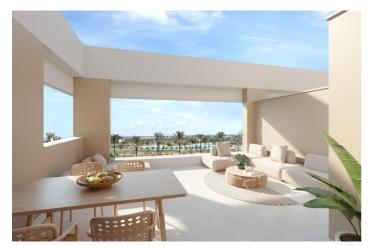

## Mar Menor, Torre Pacheco

NEW BUILD RESIDENTIAL COMPLEX IN PRIVATE GATED RESORT IN PROVINCE OF MURCIA

New Build residential complex of apartments and bungalows in private gated resort.

Beautiful properties have 1, 2 and 3 bedrooms and 1 or 2 bathrooms, open plan kitchen with spacious living room, fitted wardrobes, terraces with views of the green areas of this large luxury resort. Ground floor bungalow with private garden, top floor bungalows with private solarium.

## Features:

Features Useable Build Space: 85 Msq. Parking - Space Communal Pool Gated Number of Parking Spaces: 1 Near Schools Double Bedrooms: 3 Air Conditioning: Pre-Installed Solarium: Yes Beach: 3800 Meters Elevator/Lift Location: Rural, Urbanisation Terrace: 151 Msq. CO2 Emission Rating B