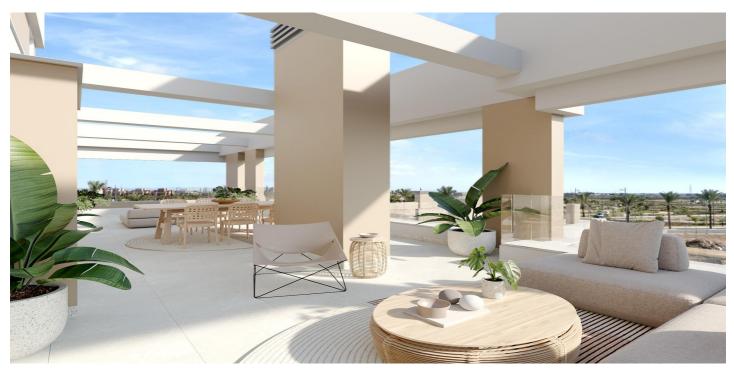

## Mar Menor, Torre Pacheco

NEW BUILD RESIDENTIAL COMPLEX IN PRIVATE GATED RESORT IN PROVINCE OF MURCIA

New Build residential complex of apartments and bungalows in private gated resort.

Beautiful properties have 1, 2 and 3 bedrooms and 1 or 2 bathrooms, open plan kitchen with spacious living room, fitted wardrobes, terraces with views of the green areas of this large luxury resort. Ground floor bungalow with private garden, top floor bungalows with private solarium.

## Features:

Features Useable Build Space: 85 Msq. Parking - Space Communal Pool Gated Number of Parking Spaces: 1 Near Schools Double Bedrooms: 3 Air Conditioning: Pre-Installed Solarium: Yes Beach: 3800 Meters Elevator/Lift Location: Rural, Urbanisation Terrace: 151 Msq. CO2 Emission Rating B