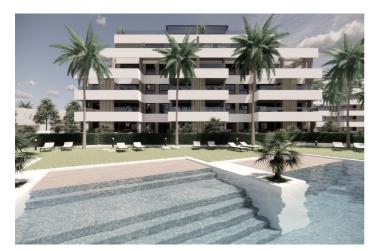

Complex has a communal pool and all properties have a parking pace and a storage room.

Located in a private gated resort, with a main access entrance and 24 hours security. The resort is designed around an impressive 126.000 m2 green area.

It comprises walking and cycling paths, sport facilities, paddle and tennis courts, a mini-golf course, gardens, dog parks, leisure areas, clubhouse.... Also in the central area is the jewel of the resort, a crystal-clear artificial lake of almost 17.000m2 of water surface, surrounded by white sandy beaches and palm trees, bringing a piece of the Caribbean to the Murcia Region.

There are 2 islands in the lake, one of them has its own bar, there are also "beach Chiringuitos" spread around the lake.

The resort is strategically located less than 4 km from the beach and the town of Los Alcázares, where you can practice various water sports, surrounded by several golf courses and the city of Cartagena less than 15 minutes by car and 22 km from Murcia airport, therefore having a wide cultural, gastronomic and sports offer within reach.