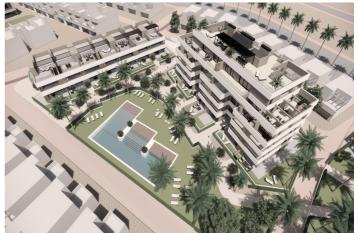

## Mar Menor, Torre Pacheco

NEW BUILD RESIDENTIAL COMPLEX IN PRIVATE GATED RESORT IN PROVINCE OF MURCIA

New Build residential complex of apartments and bungalows in private gated resort.

Beautiful properties have 1, 2 and 3 bedrooms and 1 or 2 bathrooms, open plan kitchen with spacious living room, fitted wardrobes, terraces with views of the green areas of this large luxury resort. Ground floor bungalow with private garden, top floor bungalows with private solarium.

Complex has a communal pool and all properties have a parking pace and a storage room.

Located in a private gated resort, with a main access entrance and 24 hours security. The resort is designed around an impressive 126.000 m2 green area.

It comprises walking and cycling paths, sport facilities, paddle and tennis courts, a mini-golf course, gardens, dog parks, leisure areas, clubhouse.... Also in the central area is the jewel of the resort, a crystal-clear artificial lake of almost 17.000m2 of water surface, surrounded by white sandy beaches and palm trees, bringing a piece of the Caribbean to the Murcia Region.