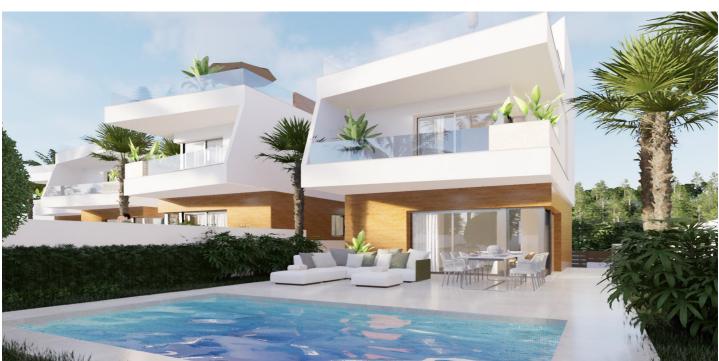

## Costa Blanca South, Pilar de la Horadada

NEW BUILD VILLAS IN PILAR DE LA HORADADA ON THE GOLF COURSE

New Build residential consists of 6 exclusive villas with 3 bedrooms and 3 bathrooms located on the front line of the Lo Romero golf course and only a few minutes away from the nearest beach.

In addition, each villa has its own plot with private swimming pool, parking space and terrace with solarium and summer kitchen.

Pilar de la Horadada is the southernmost town and municipality on the Costa Blanca in the province of Alicante.

## Features:

Features Private pool garden Parking - Space Near Commercial Center Near Golf / Golf Resort Property Gated Beach: 7000 Meters Number of Parking Spaces: 1 **Near Schools Double Bedrooms: 3** Useable Build Space: 105 Msq. Air Conditioning: Pre-Installed Solarium: Yes Location: Coastal, Urbanisation Terrace: 142 Msq.