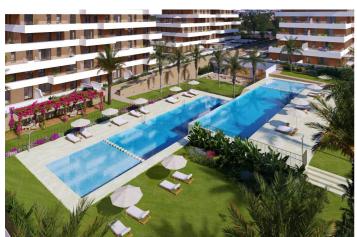

## Costa Blanca North, Villajoyosa

NEW BUILD RESIDENTIAL COMPLEX IN VILLAYOJOSA

New Build residential complex of apartments in Villayojosa located just 450 meters from the sea.

Modern Apartments with 2 and 3 bedrooms, open plan kitchen with living area, large terraces and a complete urbanisation that includes a social club, gym and swimming pool. Ground floor apartments have private garden.

## Features:

Features Gym Parking - Space Near Commercial Center **Communal Pool** Gated Number of Parking Spaces: 1 **Near Schools** Terrace: 16 Msq. Beach: 450 Meters Air Conditioning: Pre-Installed **Near Childrens Parks** Elevator/Lift Location: Coastal, Urbanisation Useable Build Space: 64 Msq. Double Bedrooms: 2