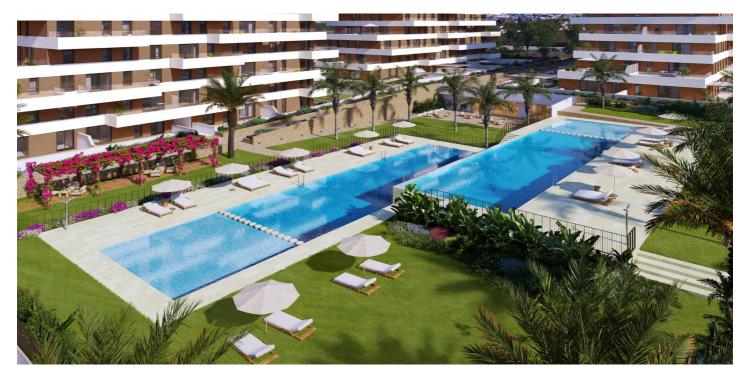

## NEW BUILD RESIDENTIAL COMPLEX IN VILLAYOJOSA

New Build residential complex of apartments in Villayojosa located just 450 meters from the sea.

Modern Apartments with 2 and 3 bedrooms, open plan kitchen with living area, large terraces and a complete urbanisation that includes a social club, gym and swimming pool.

## **Features:**

Features

Gym

garden

Parking - Space

Useable Build Space: 63 Msq. Near Commercial Center

**Communal Pool** 

Gated