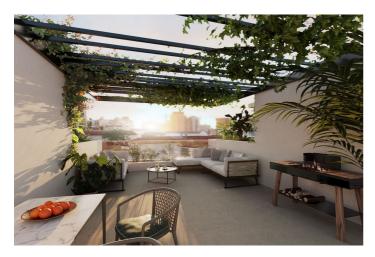

## Costa del Sol, Málaga

The UNIQUE project offers a total of 11 luxury semi-detached single-family homes, ranging in size from 260m2 to 360m2. These homes are located in an exclusive complex and feature exceptional characteristics, such as unique private patios and spacious terraces. The concept of 'patio houses' has been carefully applied in the design of these homes, meaning that the various rooms are arranged around a covered interior courtyard. This space is versatile and filled with light, making it ideal for enjoyment throughout all seasons of the year. The residential complex is situated in Pedregalejo, one of the most exclusive areas of Málaga's capital, just 500 meters from the beach. The location is privileged, as it is close to all the necessary daily services and has excellent connections to the city center and the main access routes. Additionally, it is within walking distance of schools, sports facilities, healthcare centers, shops, and a wide variety of restaurants and entertainment options. Access to public transportation is very convenient, as it is only 10 minutes from the train station and the center of Málaga, and 20 minutes from the airport. These new construction homes are exclusive and are available in 3 and 4-bedroom options, with an A energy rating, ensuring a high level of energy efficiency and savings. This is an ideal place to enjoy the cultural and gastronomic heritage of Málaga, as well as its monuments and entertainment options. For more information on availability and payment plans, please do not hesitate to get in touch with us.

## Kenmerken:

Extra's
Overdekt terras
Nabij vervoer
Privé Terras
Berging
Zonnebank

Klimaatbeheersing Airconditioning Ligging
Dicht bij strand
Dichtbij haven
Dichtbij stad
Dichtbij scholen