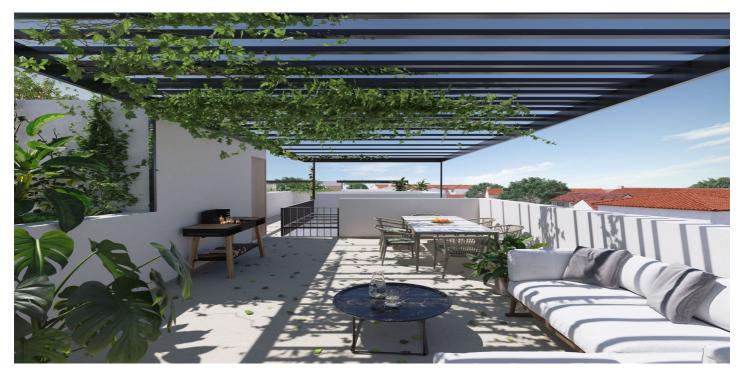

## Costa del Sol, Málaga

The UNIQUE project offers a total of 11 luxury semi-detached single-family homes, ranging in size from 260m2 to 360m2. These homes are located in an exclusive complex and feature exceptional characteristics, such as unique private patios and spacious terraces. The concept of 'patio houses' has been carefully applied in the design of these homes, meaning that the various rooms are arranged around a covered interior courtyard. This space is versatile and filled with light, making it ideal for enjoyment throughout all seasons of the year. The residential complex is situated in Pedregalejo, one of the most exclusive areas of Málaga's capital, just 500 meters from the beach. The location is privileged, as it is close to all the necessary daily services and has excellent connections to the city center and the main access routes. Additionally, it is within walking distance of schools, sports facilities, healthcare centers, shops, and a wide variety of restaurants and entertainment options. Access to public transportation is very convenient, as it is only 10 minutes from the train station and the center of Málaga, and 20 minutes from the airport. These new construction homes are exclusive and are available in 3 and 4-bedroom options, with an A energy rating, ensuring a high level of energy efficiency and savings. This is an ideal place to enjoy the cultural and gastronomic heritage of Málaga, as well as its monuments and entertainment options. For more information on availability and payment plans, please do not hesitate to get in touch with us.

## Kenmerken:

Extra's
Overdekt terras
Nabij vervoer
Privé Terras
Berging
Zonnebank

Klimaatbeheersing Airconditioning Ligging
Dicht bij strand
Dichtbij haven
Dichtbij stad
Dichtbij scholen