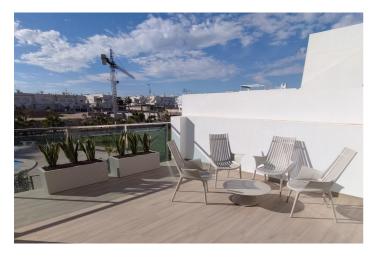

## Townhouse for sale in Orihuela, Orihuela

309,900€

Reference: SP0783 Bedrooms: 2 Bathrooms: 2 Plot Size: 35m<sup>2</sup> Build Size: 76m<sup>2</sup> Terrace: 90m<sup>2</sup>

Gated

Number of Parking Spaces: 1

Solarium: Yes Terrace: 90 Msq. Air Conditioning: Yes Double Bedrooms: 2

Location: Rural, Urbanisation

**Energy Rating** 

В

**CO2** Emission Rating

В