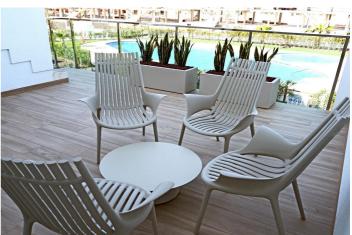

## Townhouse for sale in Orihuela, Orihuela

309,900€

Reference: SP0783 Bedrooms: 2 Bathrooms: 2 Plot Size: 35m<sup>2</sup> Build Size: 76m<sup>2</sup> Terrace: 90m<sup>2</sup>

Gated

Number of Parking Spaces: 1

Solarium: Yes Terrace: 90 Msq. Air Conditioning: Yes Double Bedrooms: 2

Location: Rural, Urbanisation

**Energy Rating** 

В

**CO2** Emission Rating

В