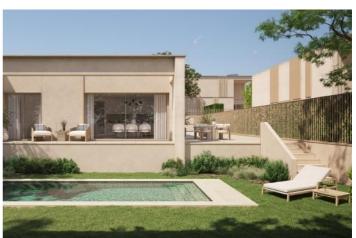

## NEW BUILD SEMI-DETACHED VILLAS IN GODELLA, VALENCIA

New Build residential of 36 semi-detached villas with 4 and 5 bedrooms, with large private gardens, basement with cellar, storage room and 2 parking spaces.

An options for a private pool at an extra cost.

The sector where the developments are located is perfectly communicated, close to roads that connect your new home to Valencia in a few minutes, with quick access to the A-7 motorway and very close to the metro/tram station and city buses.

## **Features:**

**Features** 

garden

**Near Train Station** 

**Near Commercial Center** 

Under-Build / Basement

Near bus route

Double Bedrooms: 4

Gated

**Near Schools** 

Air Conditioning: Pre-Installed

Beach: 12000 Meters

Useable Build Space: 163 Msq. Number of Parking Spaces: 2 Parking - Space - Garage - Double

Garage

Location: Rural, Urbanisation

Terrace: 27 Msq.