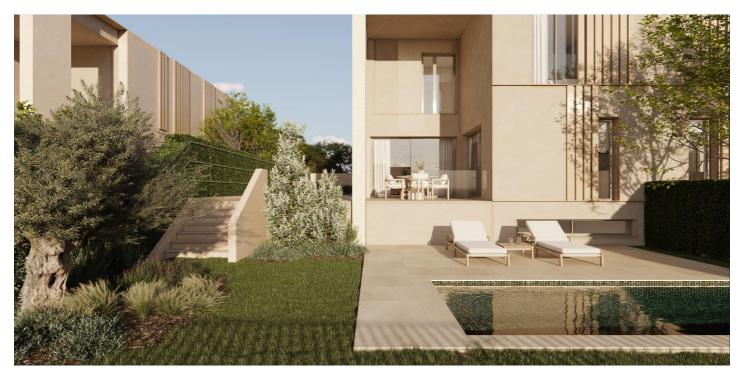

## NEW BUILD SEMI-DETACHED VILLAS IN GODELLA, VALENCIA

New Build residential of 36 semi-detached villas with 4 and 5 bedrooms, with large private gardens, basement with cellar, storage room and 2 parking spaces.

An options for a private pool at an extra cost.

The sector where the developments are located is perfectly communicated, close to roads that connect your new home to Valencia in a few minutes, with quick access to the A-7 motorway and very close to the metro/tram station and city buses.

## **Features:**

**Features** 

garden

**Near Train Station** 

**Near Commercial Center** 

Under-Build / Basement

Near bus route

Double Bedrooms: 4

Gated

**Near Schools** 

Air Conditioning: Pre-Installed

Beach: 12000 Meters

Useable Build Space: 163 Msq. Number of Parking Spaces: 2 Parking - Space - Garage - Double

Garage

Location: Rural, Urbanisation

Terrace: 27 Msq.