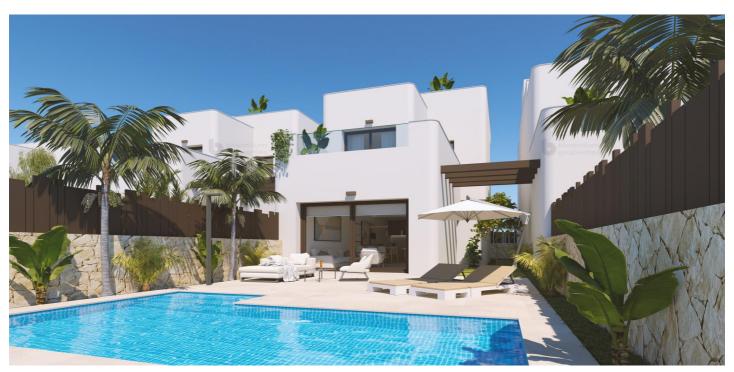

## NEW BUILD VILLAS IN MIL PALMERAS

New Build residential of villas in Mila Palmeras designed to enjoy the Mediterranean climate.

Each villa has magnificent terraces, solarium and a beautiful garden with a designer swimming pool. With an unbeatable orientation, close to the beach and within a consolidated urbanization with sports facilities and leisure areas

The properties have spacious rooms distributed over 2 floors. On the ground floor, linked to the garden, we find a bright living-dining room plus kitchen as well as a double bedroom and bathroom.

On the first floor there are 2 further double bedrooms each with their own bathroom. A fantastic solarium completes the whole on the roof floor.

## **Features:**

**Features** 

Beach: 800 Meters

Private pool garden

Location: Coastal Parking - Space

**Near Commercial Center** 

Gated

Number of Parking Spaces: 1