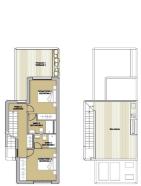

The properties have spacious rooms distributed over 2 floors. On the ground floor, linked to the garden, we find a bright living-dining room plus kitchen as well as a double bedroom and bathroom.

On the first floor there are 2 further double bedrooms each with their own bathroom. A fantastic solarium completes the whole on the roof floor.