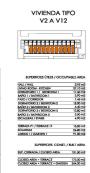

## Detached Villa for sale in Pilar de la Horadada, Orihuela

539,900€

Reference: SP0593 Bedrooms: 3 Bathrooms: 3 Plot Size: 91m<sup>2</sup> Build Size: 131m<sup>2</sup> Terrace: 39m<sup>2</sup>

**Near Schools** 

Double Bedrooms: 3

Useable Build Space: 110 Msq. Air Conditioning: Pre-Installed

Solarium: Yes Terrace: 39 Msq. **Energy Rating** 

В

**CO2** Emission Rating

В