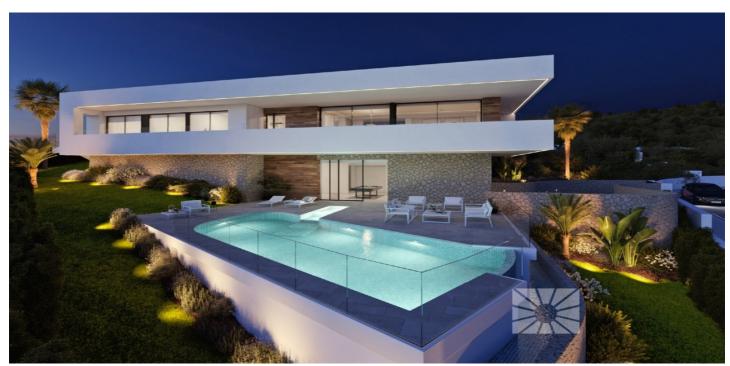

This villa is built on two floors, the main entrance is on the top floor, with two clearly defined wings. On the right hand side, we have the rest area, where the 3 bedrooms are located. One of the bedrooms has a large walk-in-closet and an en-suite bathroom; the other two bedrooms have a shared bathroom and spacious wardrobes. All of the bedrooms have direct access to the terrace and the sea views. In the other wing, is the day area, with a kitchen, which joins with the dining room and the exterior porch, the living room, a guest toilet, a wash room, etc.