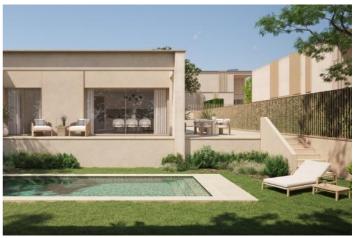

## NEW BUILD SEMI-DETACHED VILLAS IN GODELLA, VALENCIA

New Build residential of 36 semi-detached villas with 4 and 5 bedrooms, with large private gardens, basement with cellar, storage room and 2 parking spaces.

An options for a private pool at an extra cost.

The sector where the developments are located is perfectly communicated, close to roads that connect your new home to Valencia in a few minutes, with quick access to the A-7 motorway and very close to the metro/tram station and city buses.