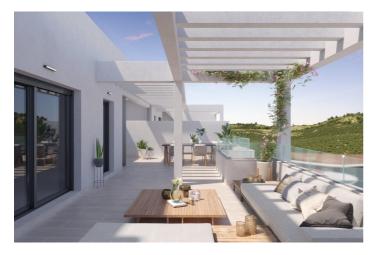

## Penthouse for sale in Málaga, Málaga

Reference: N8288 Bedrooms: 2 Bathrooms: 2 Build Size: 131m<sup>2</sup> Terrace: 134m<sup>2</sup>

## Features:

| Features                        |
|---------------------------------|
| Gym                             |
| Beach: 2500 Meters              |
| Parking - Space                 |
| Near Commercial Center          |
| Near bus route                  |
| Communal Pool                   |
| Gated                           |
| Number of Parking Spaces: 1     |
| Near Schools                    |
| Air Conditioning: Pre-Installed |
| Solarium: Yes                   |
| Useable Build Space: 93 Msq.    |
| Elevator/Lift                   |
| Location: Coastal, Urbanisation |
| Double Bedrooms: 2              |
| Terrace: 134 Msq.               |
|                                 |