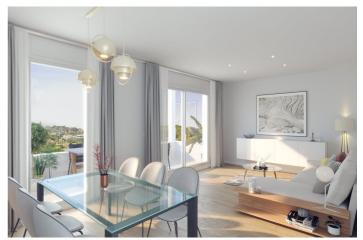

## Penthouse for sale in Málaga, Málaga

Reference: N8288 Bedrooms: 2 Bathrooms: 2 Build Size: 131m<sup>2</sup> Terrace: 134m<sup>2</sup>

## Features:

| Features                        |
|---------------------------------|
| Gym                             |
| Beach: 2500 Meters              |
| Parking - Space                 |
| Near Commercial Center          |
| Near bus route                  |
| Communal Pool                   |
| Gated                           |
| Number of Parking Spaces: 1     |
| Near Schools                    |
| Air Conditioning: Pre-Installed |
| Solarium: Yes                   |
| Useable Build Space: 93 Msq.    |
| Elevator/Lift                   |
| Location: Coastal, Urbanisation |
| Double Bedrooms: 2              |
| Terrace: 134 Msq.               |
|                                 |