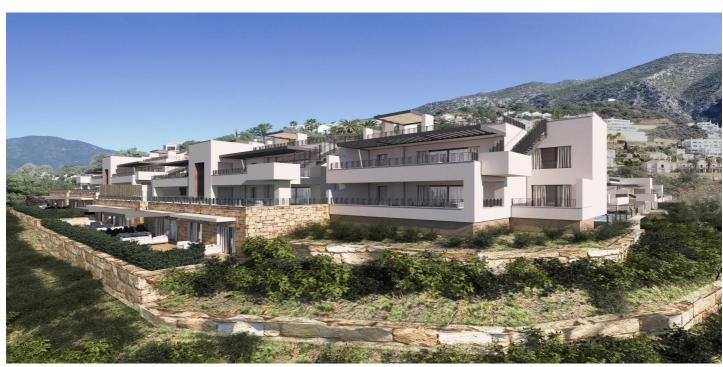

## Costa del Sol, Istán

NEW BUILD RESIDENTIAL COMPLEX IN ISTAN, NEAR MARBELLA

New Build development in the Sierra de las Nieves, close to the Sierra Blanca Country Club resort, in an area of exceptional natural beauty with hundred-year-old forests and panoramic views of Marbella Bay and the great Istán reservoir.

The project includes 4 blocks of 3 floors with homes in contemporary "open plan" style but with a rustic appearance that blends into the natural surroundings. Apartments with 2 and 3 bedrooms and penthouses with a solarium, with large terraces, communal pool and gardens with autochthonous plants.

The homes are delivered fully equipped, with premium brand finishings, ready to move in. They also have an underground parking space and a storeroom

The new development is connected by wide roads with pavements, landscaped gardens, visitor parking and rural pathways amongst the forest areas so that you can relax in tune with nature.