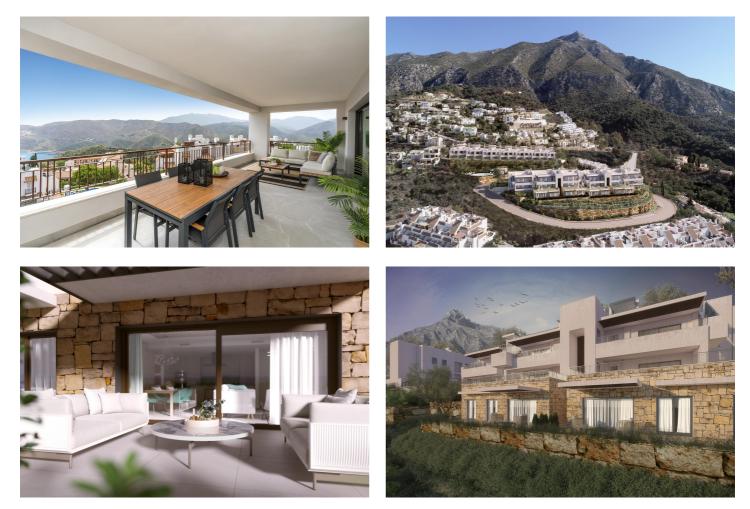

The project includes 4 blocks of 3 floors with homes in contemporary "open plan" style but with a rustic appearance that blends into the natural surroundings. Apartments with 2 and 3 bedrooms and penthouses with a solarium, with large terraces, communal pool and gardens with autochthonous plants.

The homes are delivered fully equipped, with premium brand finishings, ready to move in. They also have an underground parking space and a storeroom

The new development is connected by wide roads with pavements, landscaped gardens, visitor parking and rural pathways amongst the forest areas so that you can relax in tune with nature.

All the homes have unrestricted views with a south-easterly aspect towards the Marbella Bay and Gibraltar.

Istan is a town of Arabic origin located in the Natural Park of Sierra de las Nieves and just 15 kilometres from the beaches of Marbella. The beauty of the surrounding nature, the passage of river Verde, its fountains and the magic of its corners make Istan be known popularly as the "Manantial (Spring) of the Costa del Sol". In addition, the proximity to Marbella allows you to combine relaxation with nightlife entertainment or golf.