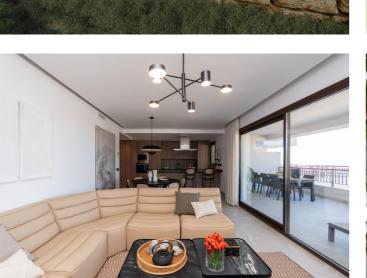

The project includes 4 blocks of 3 floors with homes in contemporary "open plan" style but with a rustic appearance that blends into the natural surroundings. Apartments with 2 and 3 bedrooms and penthouses with a solarium, with large terraces, communal pool and gardens with autochthonous plants.

The homes are delivered fully equipped, with premium brand finishings, ready to move in. They also have an underground parking space and a storeroom

The new development is connected by wide roads with pavements, landscaped gardens, visitor parking and rural pathways amongst the forest areas so that you can relax in tune with nature.