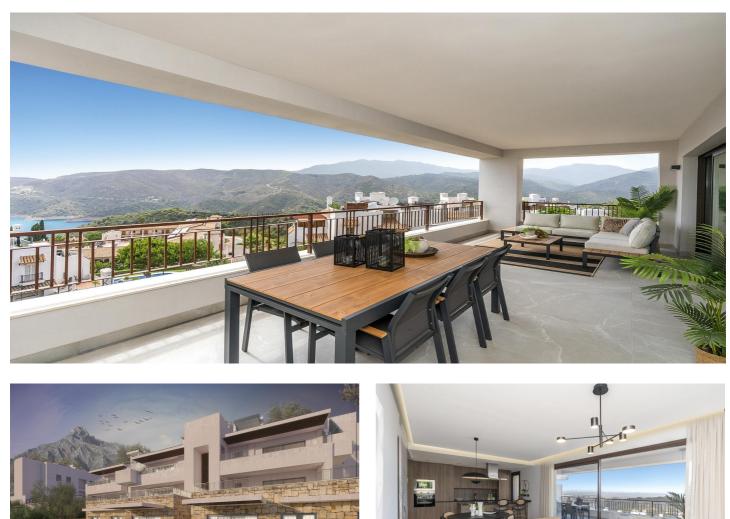

## Costa del Sol, Istán

NEW BUILD RESIDENTIAL COMPLEX IN ISTAN, NEAR MARBELLA

New Build development in the Sierra de las Nieves, close to the Sierra Blanca Country Club resort, in an area of exceptional natural beauty with hundred-year-old forests and panoramic views of Marbella Bay and the great Istán reservoir.

The project includes 4 blocks of 3 floors with homes in contemporary "open plan" style but with a rustic appearance that blends into the natural surroundings. Apartments with 2 and 3 bedrooms and penthouses with a solarium, with large terraces, communal pool and gardens with autochthonous plants.

All the homes have unrestricted views with a south-easterly aspect towards the Marbella Bay and Gibraltar.

Istan is a town of Arabic origin located in the Natural Park of Sierra de las Nieves and just 15 kilometres from the beaches of Marbella. The beauty of the surrounding nature, the passage of river Verde, its fountains and the magic of its corners make Istan be known popularly as the "Manantial (Spring) of the Costa del Sol". In addition, the proximity to Marbella allows you to combine relaxation with nightlife entertainment or golf.