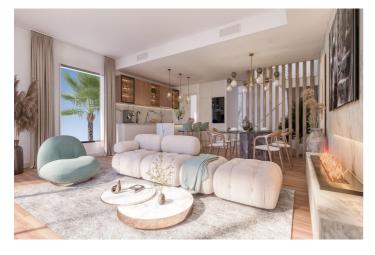

Built area: From 204.74 to 337.99 m<sup>2</sup>

Bedrooms: 3-4

Terraces: From 35.08 to 107.17 m2 Private garden: From 29.8 to 317.21 m<sup>2</sup>

Fully fitted and equipped Italian design kitchen, parking & Damp; storage room.