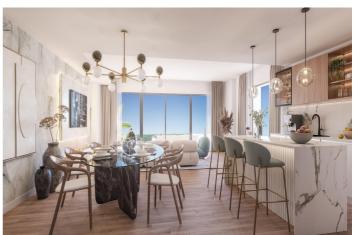

Built area: From 204.74 to 337.99 m<sup>2</sup>

Bedrooms: 3-4

Terraces: From 35.08 to 107.17 m2 Private garden: From 29.8 to 317.21 m<sup>2</sup>

Fully fitted and equipped Italian design kitchen, parking & Damp; storage room.