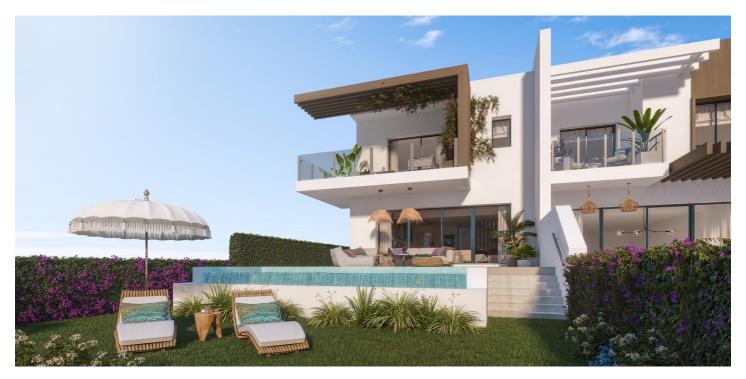

## Townhouse for sale in Mijas Costa, Mijas

1,326,000 €

Reference: N7435 Bedrooms: 4 Bathrooms: 3 Plot Size: 183m<sup>2</sup> Build Size: 158m<sup>2</sup> Terrace: 42m<sup>2</sup>

## NEW BUILD TOWNHOUSES IN LAS LAGUNAS DE MIJAS

New Build exclusive complex of townhouses in Las Lagunas de Mijas, a paradise in the heart of the Costa del Sol, where the natural beauty of the surroundings merges with the passion for golf, water sports and the "Slow Living" lifestyle.

Communal areas: 2 swimming pools, turkish bath, sauna, fully equipped gym, coworking area, barbecue area & amp;

much more.

It is a haven of peace where you will find the perfect balance between mind, body and spirit under the warm Mediterranean sun.

## **Features:**

**Features** 

Gym

Views: Sea

Terrace: 42 Msq.

garden

Parking - Space

Under-Build / Basement

Communal Pool
Double Bedrooms: 4

Gated

Useable Build Space: 132 Msq. Number of Parking Spaces: 1 Air Conditioning: Pre-Installed

Solarium: Yes Beach: 700 Meters

Location: Coastal, Urbanisation

**Energy Rating** 