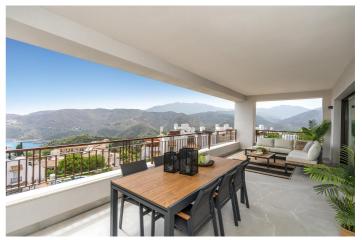

The project includes 4 blocks of 3 floors with homes in contemporary "open plan" style but with a rustic appearance that blends into the natural surroundings. Apartments with 2 and 3 bedrooms and penthouses with a solarium, with large terraces, communal pool and gardens with autochthonous plants.

All the homes have unrestricted views with a south-easterly aspect towards the Marbella Bay and Gibraltar.

Istan is a town of Arabic origin located in the Natural Park of Sierra de las Nieves and just 15 kilometres from the beaches of Marbella. The beauty of the surrounding nature, the passage of river Verde, its fountains and the magic of its corners make Istan be known popularly as the "Manantial (Spring) of the Costa del Sol". In addition, the proximity to Marbella allows you to combine relaxation with nightlife entertainment or golf.