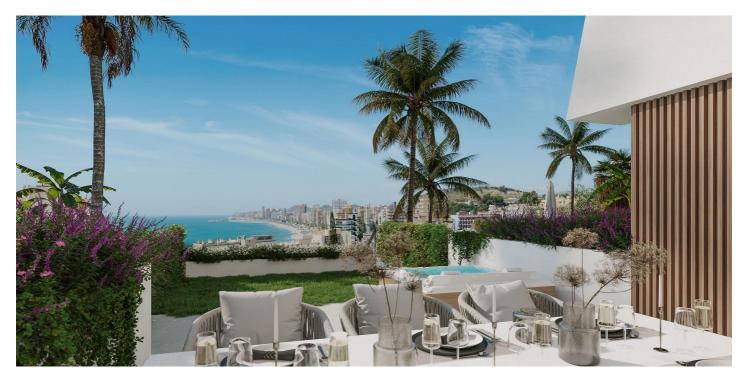

## NEW BUILD RESIDENTIAL COMPLEX NEAR FUENGIROLA

New Build residential complex of 11 townhouses characterised by its exclusive geographical position in front of the sea. A residential of contemporary architectural design with excellent qualities, in a magnificent location, with marvellous panoramic views of the Mediterranean.

Exclusive townhouses with 3 bedrooms, 2 bathrooms, guest toilet, with a distribution on two floors, plus basement and viewpoint room on the private solarium, spacious rooms, double height living room, panoramic views in the master bedroom, own terrace and a complete equipment with fitted kitchen, air conditioning, heating and double glazing system, among others, with great delicacy in the completion of the details, covering the needs of the most demanding customer.

## **Features:**

**Features** 

Views: Sea

garden

Parking - Space

Near Commercial Center Under-Build / Basement

**Communal Pool** 

Gated

Number of Parking Spaces: 1

Near Schools Beach: 300 Meters

WC: 1

Double Bedrooms: 3

Useable Build Space: 135 Msq.

Solarium: Yes

Air Conditioning: Yes

Location: Coastal, Urbanisation

Terrace: 31 Msq.

**Energy Rating** 

В

**CO2** Emission Rating

В