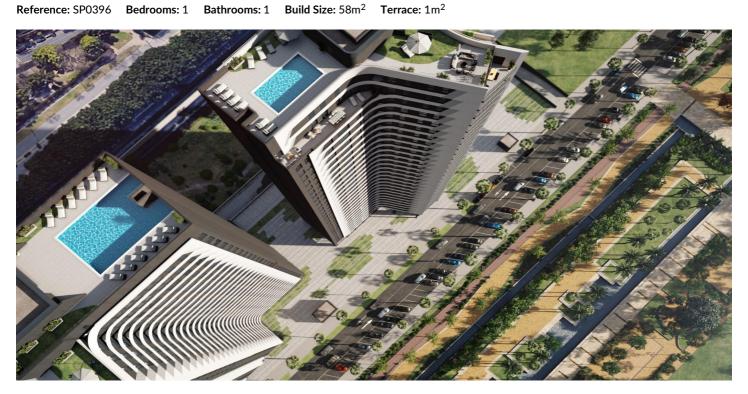

## Apartment for sale in Málaga, Málaga

295,000€

Reference: SP0396 Bedrooms: 1 Bathrooms: 1 Build Size: 58m<sup>2</sup>

## Costa del Sol, Málaga

1 to 3 bedroom flats in a residential complex in the heart of Málaga with two shared basement floors for garages and communal areas on the ground floor. A building with the best views of the Costa del Sol.

The residential has a concierge, laundry, multipurpose room, gym with toilets, swimming pool on the roof, large green areas and pedestrian areas and three lifts, in a newly created environment. Close to home you will have the Guadalmedina River Park, a recently approved project.

## **Features:**

Features

Gym

Views: Sea Terrace: 1 Msq.

Beach: 2500 Meters Parking - Space

**Near Trees** 

Near Commercial Center Double Bedrooms: 1 Near bus route Communal Pool

Gated