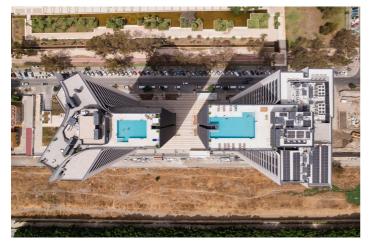

The residential has a concierge, laundry, multipurpose room, gym with toilets, swimming pool on the roof, large green areas and pedestrian areas and three lifts, in a newly created environment. Close to home you will have the Guadalmedina River Park, a recently approved project.