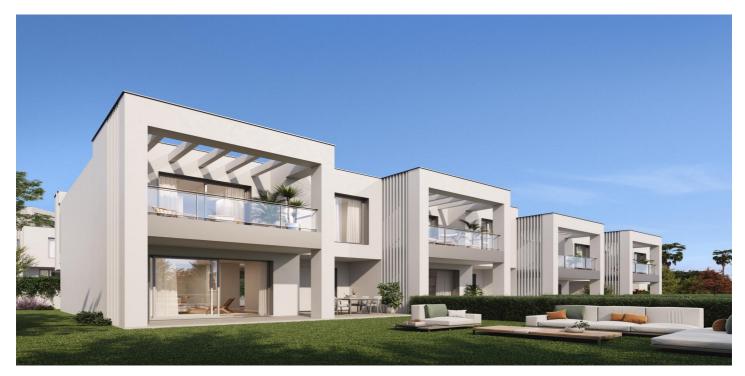

## Costa del Sol, Marbella

Fabulous exclusive project of 2, 3 and 4 bedroom detached and multi-family homes in Elviria playa, one of the most exclusive residential areas of Marbella East and one of the best beaches on the Costa del Sol.

The complex will have two swimming pools, a gymnasium, co-working area, perimeter enclosure and underground parking.

In a privileged enclave that combines a quiet, family atmosphere with a lively social life. Just 10 minutes drive from the centre of Marbella and Puerto Banús, one of the most important marinas in Europe, and 30 minutes from Malaga International Airport. It has a wide gastronomic, leisure and golf offer, with several of the best golf courses in the vicinity.

## **Features:**

**Features** 

Gym

garden

Parking - Space

**Near Trees** 

**Near Commercial Center** 

Communal Pool Terrace: 30 Msq.

Gated

**Near Schools** 

WC: 1

Double Bedrooms: 3

Air Conditioning: Pre-Installed

Beach: 400 Meters

Location: Coastal, Urbanisation Number of Parking Spaces: 2 Useable Build Space: 131 Msq. **Energy Rating** 