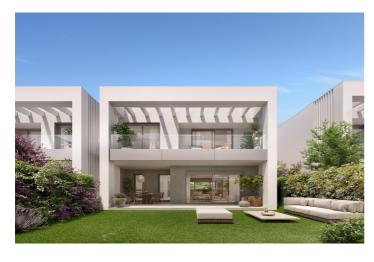

## Townhouse for sale in Marbella, Marbella

860,000€

Reference: SP0390 Bedrooms: 3 Bathrooms: 2 Plot Size: 45m<sup>2</sup> Build Size: 192m<sup>2</sup> Terrace: 30m<sup>2</sup>

## Costa del Sol, Marbella

Fabulous exclusive project of 2, 3 and 4 bedroom detached and multi-family homes in Elviria playa, one of the most exclusive residential areas of Marbella East and one of the best beaches on the Costa del Sol.

## **Features:**

**Features** 

Gym

garden

Parking - Space

**Near Trees** 

**Near Commercial Center** 

Communal Pool Terrace: 30 Msq.

Gated

**Near Schools** 

WC: 1

Double Bedrooms: 3

Air Conditioning: Pre-Installed

Beach: 400 Meters

Location: Coastal, Urbanisation Number of Parking Spaces: 2 Useable Build Space: 131 Msq. **Energy Rating** 