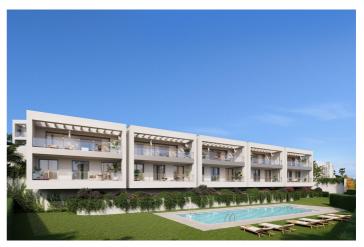

The complex will have two swimming pools, a gymnasium, co-working area, perimeter enclosure and underground parking.

In a privileged enclave that combines a quiet, family atmosphere with a lively social life. Just 10 minutes drive from the centre of Marbella and Puerto Banús, one of the most important marinas in Europe, and 30 minutes from Malaga International Airport. It has a wide gastronomic, leisure and golf offer, with several of the best golf courses in the vicinity.

## **Features:**

**Features** 

Gym

garden

Parking - Space

**Near Trees** 

**Near Commercial Center** 

Communal Pool Terrace: 30 Msq.