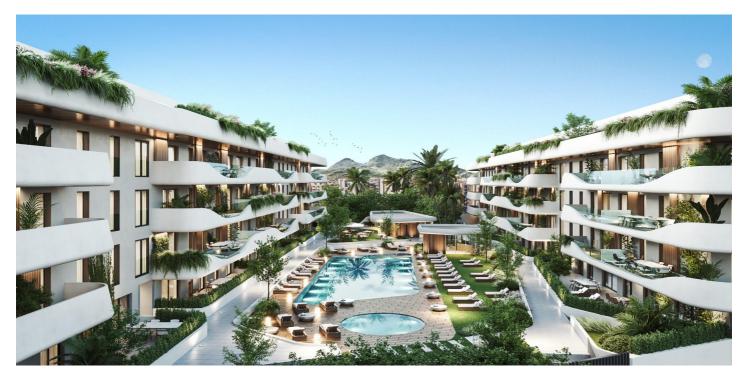

## LUXURY FLATS IN SAN PEDRO DE ALCÁNTARA

Exclusive complex of luxury flats. Flats and penthouses from 2 to 4 bedrooms, with spacious interiors of up to 195 m2 and fabulous terraces of up to 189 m2. Air conditioning by aerothermal heating, fitted kitchens, built-in wardrobes, generous dressing areas, spacious bedrooms with floor-to-ceiling windows leading to the terraces, so that your new home will be flooded with Mediterranean light. Homes that combine luxury and functionality, exemplifying excellence and a healthy, relaxed lifestyle.

The communal spaces are a joy for the soul: lush gardens, coworking space, electric vehicle charging points, indoor heated pool, outdoor saltwater pool, and fully equipped gym and spa. Fully gated complex with security entrance and checkpoint.