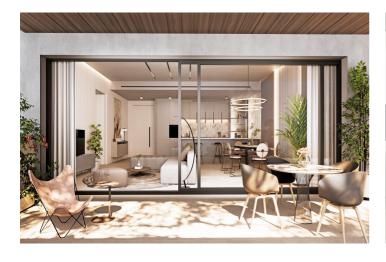

## LUXURY FLATS IN SAN PEDRO DE ALCÁNTARA

Exclusive complex of luxury flats. Flats and penthouses from 2 to 4 bedrooms, with spacious interiors of up to 195 m2 and fabulous terraces of up to 189 m2. Air conditioning by aerothermal heating, fitted kitchens, built-in wardrobes, generous dressing areas, spacious bedrooms with floor-to-ceiling windows leading to the terraces, so that your new home will be flooded with Mediterranean light. Homes that combine luxury and functionality, exemplifying excellence and a healthy, relaxed lifestyle.