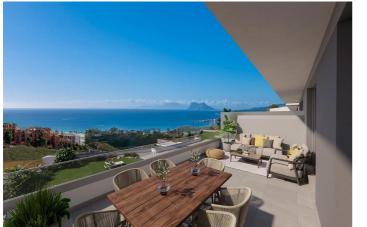

## Costa del Sol, Manilva

NEW BUILD TOWNHOUSES WITH THE SEA VIEWS IN MANILVA

Beautiful New Build residential of townhouses with 3 and 4 bedrooms in Manilva with spectacular views of the sea.

Fully equipped kitchens.
Installation of A / C and Aerothermal.
1 parking space included in the price.
Infinity pool and Club house with Spa and Gym.
Next to the best golf course in Europe.
All kinds of services nearby.
Just 20 minutes from Gibraltar airport.
5 minutes from Sotogrande and 20 from Marbella.
Surrounded by golf courses and marinas.

## Features:

| Features                        | Energy Rating |
|---------------------------------|---------------|
| Gym                             | В             |
| Beach: 1300 Meters              |               |
| Views: Sea                      |               |
| Useable Build Space: 100 Msq.   |               |
| garden                          |               |
| Parking - Space                 |               |
| Near Commercial Center          |               |
| Communal Pool                   |               |
| Gated                           |               |
| Number of Parking Spaces: 1     |               |
| Near Schools                    |               |
| Double Bedrooms: 3              |               |
| Terrace: 22 Msq.                |               |
| Air Conditioning: Yes           |               |
| Location: Coastal, Urbanisation |               |