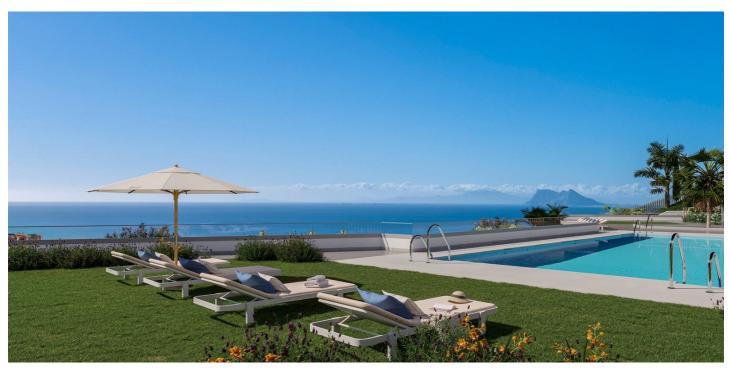

## Costa del Sol, Manilva

NEW BUILD TOWNHOUSES WITH THE SEA VIEWS IN MANILVA

Beautiful New Build residential of townhouses with 3 and 4 bedrooms in Manilva with spectacular views of the sea.

Fully equipped kitchens.
Installation of A / C and Aerothermal.
1 parking space included in the price.
Infinity pool and Club house with Spa and Gym.
Next to the best golf course in Europe.
All kinds of services nearby.
Just 20 minutes from Gibraltar airport.
5 minutes from Sotogrande and 20 from Marbella.
Surrounded by golf courses and marinas.

## Features:

| Features                        | Energy Rating |
|---------------------------------|---------------|
| Gym                             | В             |
| Beach: 1300 Meters              |               |
| Views: Sea                      |               |
| Useable Build Space: 100 Msq.   |               |
| garden                          |               |
| Parking - Space                 |               |
| Near Commercial Center          |               |
| Communal Pool                   |               |
| Gated                           |               |
| Number of Parking Spaces: 1     |               |
| Near Schools                    |               |
| Double Bedrooms: 3              |               |
| Terrace: 22 Msq.                |               |
| Air Conditioning: Yes           |               |
| Location: Coastal, Urbanisation |               |