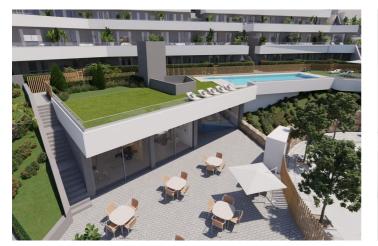

## Costa del Sol, Manilva

NEW BUILD TOWNHOUSES WITH THE SEA VIEWS IN MANILVA

Beautiful New Build residential of townhouses with 3 and 4 bedrooms in Manilva with spectacular views of the sea.

Fully equipped kitchens.
Installation of A / C and Aerothermal.
1 parking space included in the price.
Infinity pool and Club house with Spa and Gym.
Next to the best golf course in Europe.
All kinds of services nearby.
Just 20 minutes from Gibraltar airport.
5 minutes from Sotogrande and 20 from Marbella.
Surrounded by golf courses and marinas.