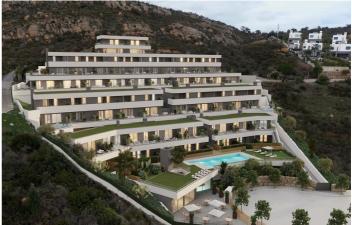

## Costa del Sol, Manilva

NEW BUILD TOWNHOUSES WITH THE SEA VIEWS IN MANILVA

Beautiful New Build residential of townhouses with 3 and 4 bedrooms in Manilva with spectacular views of the sea.

Fully equipped kitchens.
Installation of A / C and Aerothermal.
1 parking space included in the price.
Infinity pool and Club house with Spa and Gym.
Next to the best golf course in Europe.
All kinds of services nearby.
Just 20 minutes from Gibraltar airport.
5 minutes from Sotogrande and 20 from Marbella.
Surrounded by golf courses and marinas.