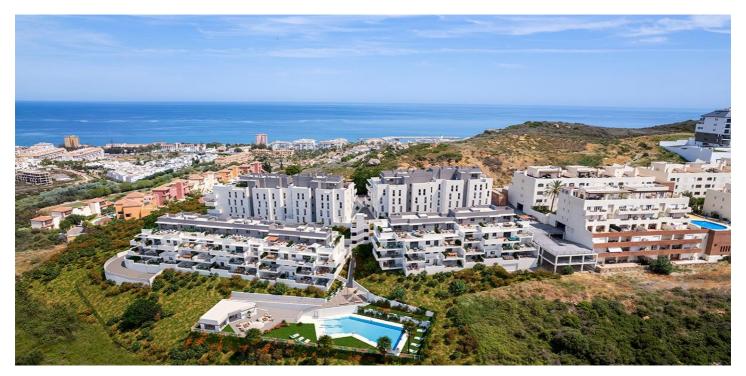

## NEW BUILD RESIDENTIAL COMPLEX IN LA DUQUESA, MANILVA

New Build residential complex consists of 60 apartments and penthouses with 2 and 3 bedrooms in La Duquesa golf, Manilva.

The blocks are distributed in ground floor, 2 storeys and penthouse, guaranteeing a variety of housing typologies to suit your needs.

All properties has garage and storage room in the basement.

Each home stands out for its spacious terraces, providing outdoor spaces ideal for relaxing and enjoying the panoramic views of the golf course that will give you a sense of serenity and wellbeing.

The communal areas of the project are designed to provide comfort and luxury, with landscaped spaces that will allow you to connect with nature, a swimming pool with a relaxing beach of sun loungers and a gastroteca that will become the perfect place to socialise and enjoy special moments.

This is a place where comfort and quality of life come together to create an exceptional atmosphere.

The location is ideal, with a privileged connection to the main roads that make it easy to get around the Costa del Sol and Campo de Gibraltar. In addition, you are surrounded by a complete entertainment environment, with the La Duquesa Marina in the immediate surroundings, a restaurant area to enjoy local and international gastronomy as it is a meeting point for international tourism and a prestigious frontline golf course that will delight lovers of this sport.