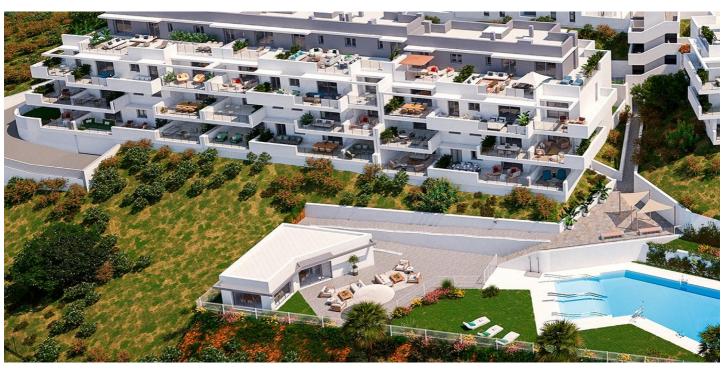

## Costa del Sol, Manilva

NEW BUILD RESIDENTIAL COMPLEX IN LA DUQUESA, MANILVA

New Build residential complex consists of 60 apartments and penthouses with 2 and 3 bedrooms in La Duquesa golf, Manilva.

The blocks are distributed in ground floor, 2 storeys and penthouse, guaranteeing a variety of housing typologies to suit your needs.

All properties has garage and storage room in the basement.

Each home stands out for its spacious terraces, providing outdoor spaces ideal for relaxing and enjoying the panoramic views of the golf course that will give you a sense of serenity and wellbeing.

The communal areas of the project are designed to provide comfort and luxury, with landscaped spaces that will allow you to connect with nature, a swimming pool with a relaxing beach of sun loungers and a gastroteca that will become the perfect place to socialise and enjoy special moments.