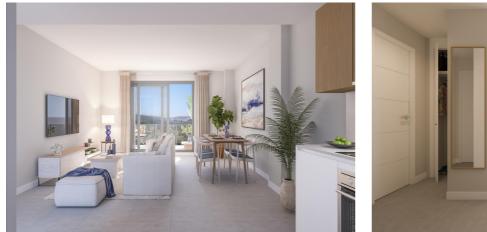

## Apartment for sale in Manilva, Manilva

Reference: SP0604 Bedrooms: 3

Bathrooms: 2 Build Size: 122m<sup>2</sup> Terrace: 43m<sup>2</sup>

All properties has garage and storage room in the basement.

Each home stands out for its spacious terraces, providing outdoor spaces ideal for relaxing and enjoying the panoramic views of the golf course that will give you a sense of serenity and wellbeing.