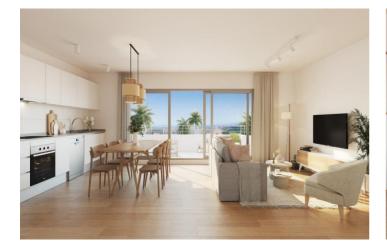

## Apartment for sale in Estepona, Estepona

 $\label{eq:reference: SP0474} \begin{array}{cccc} \mbox{Bedrooms: 2} & \mbox{Bathrooms: 2} & \mbox{Build Size: } 82m^2 & \mbox{Terrace: } 22m^2 \end{array}$ 

#### NEW DEVELOPMENT NEXT TO ESTEPONA

Exclusive development of 115 properties from 1 to 4 bedrooms, with a choice of spectacular penthouses or ground floor apartments with private garden. All the properties have large windows connected to generous terraces. All of them also have parking and storage room.