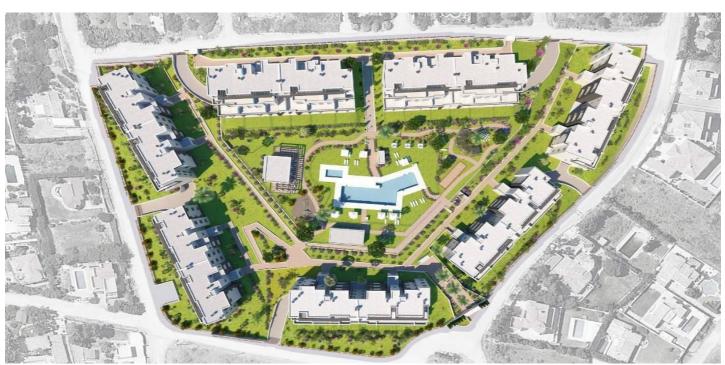

#### NEW DEVELOPMENT NEXT TO ESTEPONA

Exclusive development of 115 properties from 1 to 4 bedrooms, with a choice of spectacular penthouses or ground floor apartments with private garden. All the properties have large windows connected to generous terraces. All of them also have parking and storage room.

Impressive communal areas: 2 swimming pools for adults and children, gymnasium and social club, surrounded by extensive gardens. Located in an incomparable natural environment, every detail has been taken care of to achieve a concept of "open spaces", where functionality and its south-facing orientation make light the main protagonist.

Chosen by Forbes magazine as one of the 10 best residential developments currently being marketed in Spain.

Situated in a privileged location, next to Estepona, just a few minutes from the beach and very close to the Valle Romano golf course. Only 10 minutes from Marbella, and 45 minutes from Malaga International Airport.