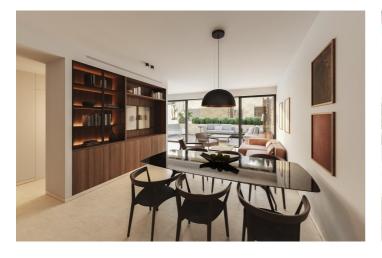

Standard and Premium interiors are thoughtfully designed by our architects. Al apartments come fully furnished with heated floors in all spaces, Schneider light switches, smart locks and basic climate automation, as well as water-saving bathrooms and kitchens, and connections to the weather station. Swedish appliances from Asko Kitchen: stovetops, ovens and hoods, dishwashers, refrigerators. Laundry: washing machine and drying machine. German bath fixtures from Villeroy & Diding doors unite the terraces and living rooms as one space, harmonising indoor-outdoor living, and each unit is designed with moveable walls to adapt to how families evolve. Wooden folding screens offer shade while enabling air circulation. Standard: light coloured furniture. Premium: wooden furniture with dark varnish, stone surfaces.