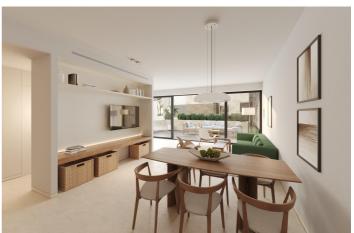

Standard and Premium interiors are thoughtfully designed by our architects. Al apartments come fully furnished with heated floors in all spaces, Schneider light switches, smart locks and basic climate automation, as well as water-saving bathrooms and kitchens, and connections to the weather station. Swedish appliances from Asko Kitchen: stovetops, ovens and hoods, dishwashers, refrigerators. Laundry: washing machine and drying machine. German bath fixtures from Villeroy & Diding doors unite the terraces and living rooms as one space, harmonising indoor-outdoor living, and each unit is designed with moveable walls to adapt to how families evolve. Wooden folding screens offer shade while enabling air circulation. Standard: light coloured furniture. Premium: wooden furniture with dark varnish, stone surfaces.