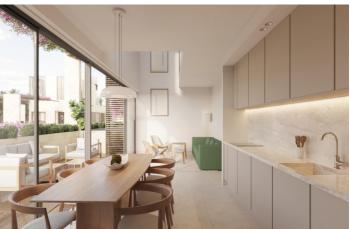

Standard and Premium interiors are thoughtfully designed by our architects. Al apartments come fully furnished with heated floors in all spaces, Schneider light switches, smart locks and basic climate automation, as well as water-saving bathrooms and kitchens, and connections to the weather station. Swedish appliances from Asko Kitchen: stovetops, ovens and hoods, dishwashers, refrigerators. Laundry: washing machine and drying machine. German bath fixtures from Villeroy & Diding doors unite the terraces and living rooms as one space, harmonising indoor-outdoor living, and each unit is designed with moveable walls to adapt to how families evolve. Wooden folding screens offer shade while enabling air circulation. Standard: light coloured furniture. Premium: wooden furniture with dark varnish, stone surfaces.