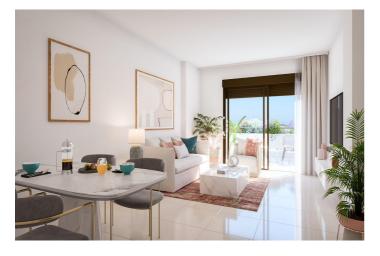

## Apartment for sale in Estepona, Estepona

393,000 €

Reference: SP0522 Bedrooms: 3 Bathrooms: 2 Plot Size: 324m<sup>2</sup> Build Size: 104m<sup>2</sup> Terrace: 30m<sup>2</sup>

All properties are designed to enjoy the vegetation and the natural environment with interior spaces that seem to continue on the terraces to achieve greater luminosity and a feeling of spaciousness. In addition, the residential complex has common areas with two saline chlorination pools, a multisport court, a social club for recreational or sports activities, as well as large green areas.