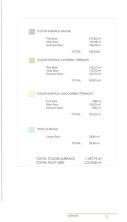

## Detached Villa for sale in Benahavís, Benahavís

4,250,000 €

Reference: SP0722 Bedrooms: 5 Bathrooms: 5 Plot Size: 2,210m<sup>2</sup> Build Size: 605m<sup>2</sup> Terrace: 522m<sup>2</sup>

## **Features:**

Features

Views: Sea

Private pool

garden

**Near Commercial Center** 

WC: 2 Gated

Beach: 7000 Meters Double Bedrooms: 5

**Near Schools** 

Air Conditioning: Pre-Installed

Location: Rural Elevator/Lift

Number of Parking Spaces: 2 Parking - Space - Garage - Double

Garage

Terrace: 522 Msq.

Useable Build Space: 484 Msq.

**Energy Rating** 