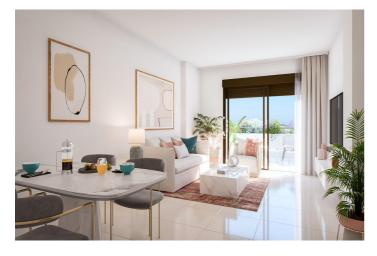

## Apartment for sale in Estepona, Estepona

330,000€

Reference: SP0524 Bedrooms: 3 Bathrooms: 2 Build Size: 150m<sup>2</sup> Terrace: 23m<sup>2</sup>

All properties are designed to enjoy the vegetation and the natural environment with interior spaces that seem to continue on the terraces to achieve greater luminosity and a feeling of spaciousness. In addition, the residential complex has common areas with two saline chlorination pools, a multisport court, a social club for recreational or sports activities, as well as large green areas.