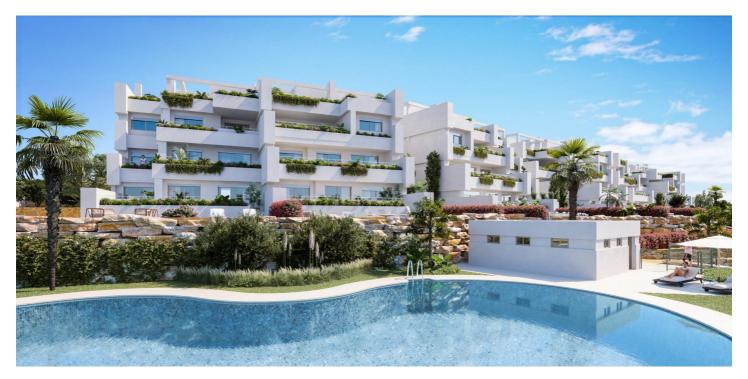

## NEW BUILD RESIDENTIAL COMPLEX IN ESTEPONA GOLF

New Build residential complex of 90 apartments and penthouses with 1, 2, and 3 bedrooms, all of them with garage space and storage room Estepona golf.

It is an exclusive gated community to guarantee security and privacy.

All properties are designed to enjoy the vegetation and the natural environment with interior spaces that seem to continue on the terraces to achieve greater luminosity and a feeling of spaciousness. In addition, the residential complex has common areas with two saline chlorination pools, a multisport court, a social club for recreational or sports activities, as well as large green areas.

Residential complex is an oasis surrounded by nature. A perfect place to enjoy the tranquillity, while you can access a wide range of outdoor sports activities, thanks to its proximity to the Estepona Golf courses and its spectacular beaches.