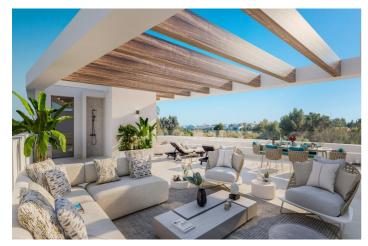

## Costa del Sol, Marbella

FLAT IN LUXURY URBANISATION CLOSE TO MARBELLA Spectacular project of 34 flats and penthouses, with 2, 3 and 4 bedrooms. Each property is endowed with the comfort and elegance provided by its large windows, fabulous terraces and views of the Guadalmina golf course. Kitchens equipped with first class appliances. Peaceful and secure surroundings to enjoy the Mediterranean lifestyle. The development will have swimming pools, garden areas, coworking space and gymnasium. Fully gated complex with permanent surveillance cameras and concierge service. It is located in Marbella's Golden Triangle, one of the most privileged areas of the coast of Malaga: 18-hole golf course at your doorstep, clothes shops, supermarkets and a shopping centre with a multitude of restaurants and tapas bars. Furthermore, this magnificent project is located within walking distance of San Pedro de Alcántara, a beautiful fishing village that has become a fashionable place to live, with its beautiful boulevard, promenade and wide sandy beaches. Just a 10 minute drive away is Puerto Banús, the most luxurious and important marina in the world, with its famous marina. With more than 70 golf courses, more than 320 days of sunshine a year, an average annual temperature of 20°C and close proximity to culture, sport, beaches, leisure, shopping and gastronomy, you will enjoy mild winters and warm spring and summer, with all the comforts at your fingertips.